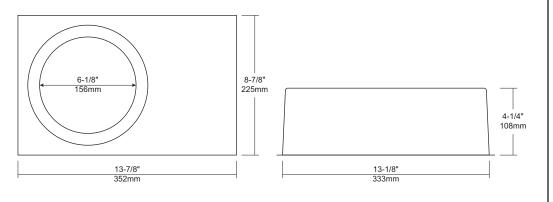

## **General Features**

The body is constructed from a membrane with flat flange all around to better enclose 6" SlimLED fixtures. Can be inserted into insulated ceiling after drywall is installed. Material is UL listed to 90°C.

# **Description**

The vapour barrier extender is for use with Liteline 6" SlimLED fixtures, to prevent air leakage from your living space into the attic. Suitable for insulated ceilings.

Notes: For additional options please consult your Liteline representative. Due to our continued efforts to improve our products, product specifications are subject to change without notice.