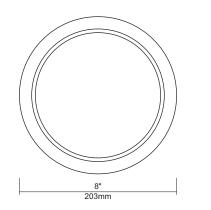

# **SLM6-XLRING**

XL Trim Ring for 6" Round SlimLED™ **Recessed Lighting** 

| Job Information |  |      |
|-----------------|--|------|
| Project Name    |  | Туре |
| Location        |  |      |
| Quantity        |  | Date |
| Contact/Phone   |  |      |
| Notes           |  |      |
|                 |  |      |

### Description

The extra large trim ring is for use with Liteline round SlimLED™ fixtures, to enlarge the appearance of the trim.

Notes: For additional options please consult

Due to our continued efforts to improve our