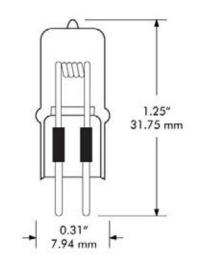

#### **Dimensions**

| Maximum Overall Length (MOL) | 1.25" (31.75mm) |  |
|------------------------------|-----------------|--|
| Bulb Diameter (DIA)          | 0.31" (7.94mm)  |  |