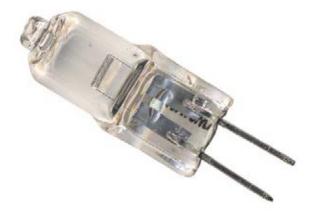

### Description

Clear JC style low voltage Xenon lamp, providing a long life, whiter brighter light output and high efficiency lumen maintenance. (3-pack)

# **General Characteristics**

| Lamp Type   | Low Voltage Xenon |
|-------------|-------------------|
| Bulb Size   | T3                |
| Base        | Bi-Pin G4         |
| Wattage     | 20W               |
| Voltage     | 12V AC            |
| Rated Life  | 10,000 hours      |
| Transformer | Required (12V AC) |
|             |                   |