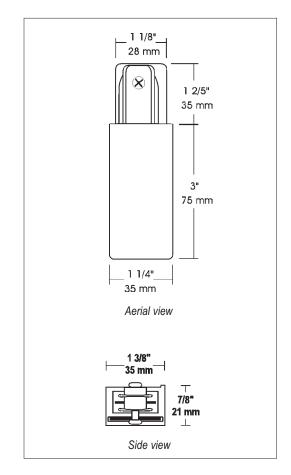

# Dimensions & Ordering Guide

| Model     | Colour         |
|-----------|----------------|
| LE6110-BK | Black          |
| LE6110-WH | White          |
| LE6110-BB | Brushed Brass  |
| LE6110-BN | Brushed Nickel |

All dimensions are in inches/ millimeters