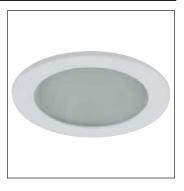

#### Trim

Constructed of stamped steel with a spun aluminum reflector, GR-TH12 is a 4" shower trim with a frosted glass lens and neoprene gasket. Suitable for wet location. Available in White, Brushed Nickel, Chrome and Flat White finishes.

# Description

The GR-TH12 is a 4" shower trim with frosted glass lens and neoprene gasket suitable for wet locations. Available in White, Brushed Nickel, Chrome and Flat White finishes.

**Notes:** For additional options please consult your Liteline representative. Due to our continued efforts to improve our products, product specifications are subject to change without notice.