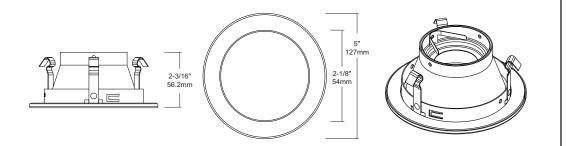

#### Trim

Constructed of stamped steel with a spun aluminum reflector, GR-TH12 is a 4" shower trim with a frosted glass lens and neoprene gasket. Suitable for wet location. Available in White, Brushed Nickel, Chrome and Flat White finishes.

#### Mounting

Three clips provide enhanced rigidity within the housing.

#### Lamps

• MR16 (GU5.3 base), 35W max., 12V.

• MR16 (E26 base) 35W max. 120V.

| SPECIFICATION     |              |  |
|-------------------|--------------|--|
| Aperture          | 4"           |  |
| Application       | Recessed     |  |
| Approved Location | Wet          |  |
| Lamp Loading      | Rear Loading |  |
| Lamp Type         | MR16         |  |
| Lens Type         | Frosted      |  |
| Material          | Steel        |  |
| Max. Watt         | 35           |  |
| Trim Style        | Shower       |  |

# Description

The GR-TH12 is a 4" shower trim with frosted glass lens and neoprene gasket suitable for wet locations. Available in White, Brushed Nickel, Chrome and Flat White finishes.

**Notes:** For additional options please consult your Liteline representative. Due to our continued efforts to improve our products, product specifications are subject to change without notice.