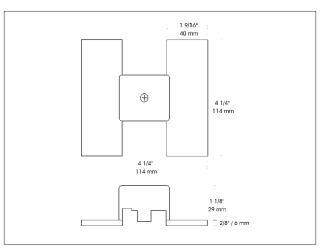

# **Dimensions & Ordering Guide**

Model CF6108-BK CF6108-WH CF6108-BB CF6108-BN Colour Black White Brushed Brass Brushed Nickel

All dimensions are in inches/ millimeters

Listings

US LISTER

LITELINE CORPORATION