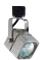

## Body

Constructed of die cast aluminum which provides superior strength and rigidity. Softened edges adds up to the low profile aesthetic design.

#### Lamping

Porcelain socket for 120V MR16 GU10 lamps, 50 watts max. A high temperature glass shield is included, mounted to front of lamp fixture.

#### Adjustability

Lamp housing is controlled with an adjustable yoke that would provide custom aiming; 320° horizontal rotation and 160° vertical rotation.

## **Description**

APOLLO is a line voltage die cast aluminum designer fixture for MR16 GU10 120V lamps. It provides directional light source for specific aiming and assures a secure lock on the angle position.