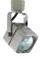

# AO1012-BN-120V-MR

APOLLO brushed nickel track fixture,

## AO1012-BNBK-120V-MR

APOLLO brushed nickel track fixture with black connector, 120V.