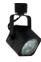

and most brands configured to Halo® track system

#### Labels

• cULus listed.



## **Description**

APOLLO is a line voltage die cast aluminum designer fixture for MR16 GU10 120V lamps. It provides directional light source for specific aiming and assures a secure lock on the angle position.



## **Connector Compatibility Chart**



Style



Style



Style



Style

Liteline® Lightolier® Halo®

Notes: Accessories should be ordered separately. For additional options please consult your Liteline representative. Juno is a registered trademark of Juno Lighting Group. Halo is a registered trademark of Cooper Lighting. Lightolier is a registered trademark

Due to our continued efforts to improve our products, product specifications are subject to change without notice.

## **Ordering Guide**



### AO1012-BK-120V-MR

APOLLO black track fixture, 120V.



### AO1012-WH-120V-MR

APOLLO white track fixture, 120V.



# AO1012-BN-120V-MR

APOLLO brushed nickel track fixture,



## AO1012-BNBK-120V-MR

APOLLO brushed nickel track fixture with black connector, 120V.