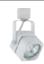

s

• cULus listed.



## **Description**

APOLLO is a line voltage die cast aluminum designer fixture for MR16 GU10 120V lamps. It provides directional light source for specific aiming and assures a secure lock on the angle position.



## **Connector Compatibility Chart**



Style



Style



Style



Style

Liteline® Lightolier® Halo®

Notes: Accessories should be ordered separately. For additional options please consult your Liteline representative. Juno is a registered trademark of Juno Lighting Group. Halo is a registered trademark of Cooper Lighting. Lightolier is a registered trademark

Due to our continued efforts to improve our products, product specifications are subject to change without notice.

## **Ordering Guide**



### AO1012-BK-120V-MR

APOLLO black track fixture, 120V.



### AO1012-WH-120V-MR

APOLLO white track fixture, 120V.



# AO1012-BN-120V-MR

APOLLO brushed nickel track fixture,



## AO1012-BNBK-120V-MR

APOLLO brushed nickel track fixture with black connector, 120V.