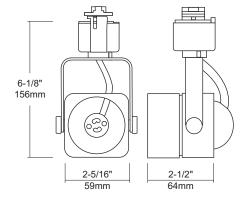

## Body

Constructed of die cast aluminum which provides superior strength and rigidity. Softened edges adds up to the low profile aesthetic design.

#### Lamping

Porcelain socket for 120V MR16 GU10 lamps, 50 watts max. A high temperature glass shield is included, mounted to front of lamp fixture.

#### Adjustability

Lamp housing is controlled with an adjustable yoke that would provide custom aiming; 320° horizontal rotation and 160° vertical rotation.