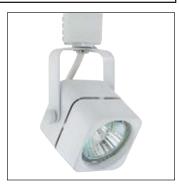

## **Description**

APOLLO is a line voltage die cast aluminum designer fixture for MR16 GU10 120V lamps. It provides directional light source for specific aiming and assures a secure lock on the angle position.

### AO1012-BK-120V-MR

APOLLO black track fixture, 120V.

### AO1012-WH-120V-MR

APOLLO white track fixture, 120V.