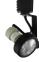

# **ORION Line Voltage Track Fixture**

Track Systems

| Job Information |                |      |
|-----------------|----------------|------|
| Project Name    |                | Туре |
| Location        | Canadalite.com |      |
| Quantity        |                | Date |
| Contact/Phone   | 1(888)887-7038 |      |
| Notes           |                |      |
|                 |                |      |

# **Body**

Constructed of die cast aluminum which provides superior strength and rigidity. Softened edges adds up to the low profile aesthetic design.

#### Lamping

Porcelain socket for 120V MR16 GU10 lamps, 50 watts max. A high temperature glass shield is included, mounted to front of lamp fixture.

#### Adjustability

Lamp housing is controlled with an adjustable yoke that would provide custom aiming; 330° horizontal rotation and 90° vertical rotation.

#### OR1013-BK-120V-MR

ORION black track fixture, 120V.

OR1013-WH-120V-MR ORION white track fixture, 120V.