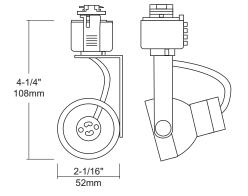

# **Body**

Constructed of die cast aluminum which provides superior strength and rigidity. Softened edges adds up to the low profile aesthetic design.

#### Adjustability

Lamp housing is controlled with an adjustable yoke that would provide custom aiming; 330° horizontal rotation and 90° vertical rotation.