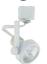

# **ORION Line Voltage Track Fixture**

Track Systems

| Job Information |                |      |
|-----------------|----------------|------|
| Project Name    |                | Туре |
| Location        | Canadalite.com |      |
| Quantity        |                | Date |
| Contact/Phone   | 1(888)887-7038 |      |
| Notes           |                |      |
|                 |                |      |

# **Body**

Constructed of die cast aluminum which provides superior strength and rigidity. Softened edges adds up to the low profile aesthetic design.

#### Lamping

Porcelain socket for 120V MR16 GU10 lamps, 50 watts max. A high temperature glass shield is included, mounted to front of lamp fixture.

#### Adjustability

Lamp housing is controlled with an adjustable yoke that would provide custom aiming; 330° horizontal rotation and 90° vertical rotation.

# **Description**

The MILANO is a die cast aluminum construction fixture with slanted back and no visible socket wire. Floating lamp trim is attached to body via a dual spring

#### OR1013-BK-120V-MR

ORION black track fixture, 120V.

OR1013-WH-120V-MR ORION white track fixture, 120V.