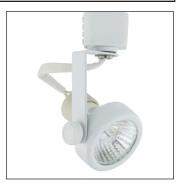

# **Body**

Constructed of die cast aluminum which provides superior strength and rigidity. Softened edges adds up to the low profile aesthetic design.

#### Lamping

Porcelain socket for 120V MR16 GU10 lamps, 50 watts max. A high temperature glass shield is included, mounted to front of lamp fixture.

#### Adjustability

Lamp housing is controlled with an adjustable yoke that would provide custom aiming; 330° horizontal rotation and 90° vertical rotation.