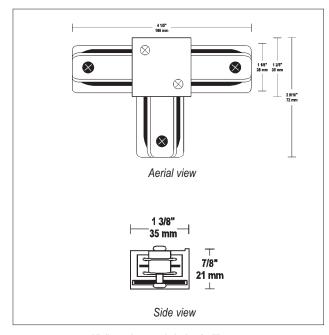

# **Dimensions & Ordering Guide**

| Model     | Colour         |
|-----------|----------------|
| TC6103-BK | Black          |
| TC6103-WH | White          |
| TC6103-BB | Brushed Brass  |
| TC6103-BN | Brushed Nickel |

All dimensions are in inches/ millimeters