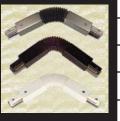

## **Description**

Flexible Connector for connecting two tracks at angles from 180° up to 360°, wall to ceiling or pitched ceiling application.

Available in three colours: Black, White and Brushed Nickel.

#### **Features**

- Low profile aesthetic design
- Solid 12-gauge conductors