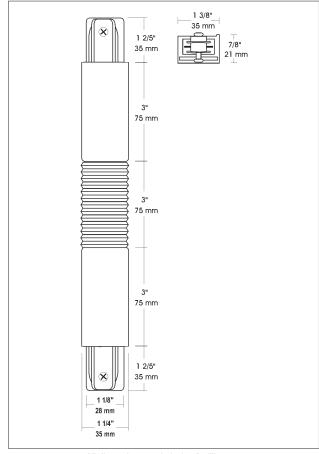

# **Dimensions & Ordering Guide**

ModelColourFC6105-BKBlackFC6105-WHWhite

FC6105-BN Brushed Nickel

**CONTACT/TELEPHONE** 

All dimensions are in inches/ millimeters

Product specifications subject to change without notice.