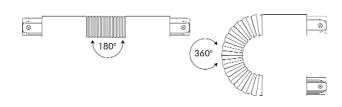

## **Description**

Flexible Connector for connecting two tracks at angles from 180° up to 360°, wall to ceiling or pitched ceiling application.

Available in three colours: Black, White and Brushed Nickel.