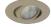

inless steel torsion clips provide enhanced rigidity within the housing.

## Lamps

• 120V PAR20, 50W max.



## **Description**

The HV4-TH4018R is a powder-coated steel round gimbal trim. Simply designed to allow a clean look while still being functionally adjustable. The adjustable aiming capability (35° from vertical) provides versatility for a wide range of accent and task applications.



**Notes:** For additional options please consult your Liteline representative. Due to our continued efforts to improve our products, product specifications are subject to change without notice.

## **Ordering Guide**



### HV4-TH4018R-BN

4" Brushed Nickel tilting gimbal trim.



## HV4-TH4018R-FWH

4" Matte White tilting gimbal trim.



## HV4-TH4018R-STS

4" Stainless Steel tilting gimbal trim.



#### HV4-TH4018R-TP

4" Taupe tilting gimbal trim.



## HV4-TH4018R-WH

4" White tilting gimbal trim.