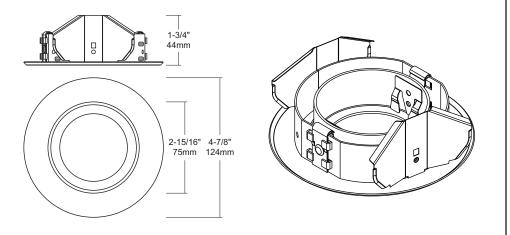

#### Trim

Constructed of powder-coated steel with a super low profile. Includes 2 enhanced side pressure clips to accommodate halogen and LED PAR20 lamps, which self center when installed with the trim. Finished with various colours to meet any design requirement. Lamp is rear loaded.

#### **Aiming Adjustment**

The trim includes a tilting center (lamp holder) that adjusts up to 35° and maintains the set angle, providing a wide range of accent and task applications.

#### Mounting

Two stainless steel torsion clips provide enhanced rigidity within the housing.

## **Description**

The HV4-TH4018R is a powder-coated steel round gimbal trim. Simply designed to allow a clean look while still being functionally adjustable. The adjustable aiming capability (35° from vertical) provides versatility for a wide range of accent and task applications.