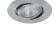

range of accent and task applications.

#### Mounting

Two stainless steel torsion clips provide enhanced rigidity within the housing.

## Lamps

• 120V PAR20, 50W max.



## **Description**

The HV4-TH4018R is a powder-coated steel round gimbal trim. Simply designed to allow a clean look while still being functionally adjustable. The adjustable aiming capability (35° from vertical) provides versatility for a wide range of accent and task applications.



**Notes:** For additional options please consult your Liteline representative. Due to our continued efforts to improve our products, product specifications are subject to change without notice.

## **Ordering Guide**



### HV4-TH4018R-BN

4" Brushed Nickel tilting gimbal trim.



## HV4-TH4018R-FWH

4" Matte White tilting gimbal trim.



## HV4-TH4018R-STS

4" Stainless Steel tilting gimbal trim.



#### HV4-TH4018R-TP

4" Taupe tilting gimbal trim.



## HV4-TH4018R-WH

4" White tilting gimbal trim.