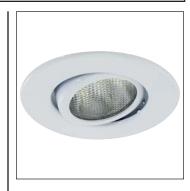

#### Trim

Constructed of powder-coated steel with a super low profile. Includes 2 enhanced side pressure clips to accommodate halogen and LED PAR20 lamps, which self center when installed with the trim. Finished with various colours to meet any design requirement. Lamp is rear loaded.

## **Description**

The HV4-TH4018R is a powder-coated steel round gimbal trim. Simply designed to allow a clean look while still being functionally adjustable. The adjustable aiming capability (35° from vertical) provides versatility for a wide range of accent and task applications.