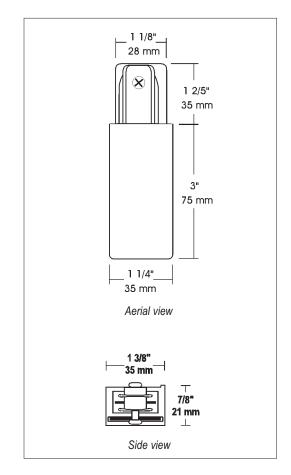

## **Specifications**

### **Description**

Live End provides power from end of track (no canopy). Available in four colours: Black, White, Brushed Brass and Brushed Nickel.

#### **Features**

- Low profile aesthetic design
- Solid 12-gauge conductor
- Adds 2-3/4" to length

#### **Electrical**

System Electrical Rating: 20A, 120V, 60Hz

# Compatibility

Liteline Track system is compatible with all Liteline Track, accessories and connectors.

# Dimensions & Ordering Guide

| Model     | Colour         |
|-----------|----------------|
| LE6110-BK | Black          |
| LE6110-WH | White          |
| LE6110-BB | Brushed Brass  |
| LE6110-BN | Brushed Nickel |



All dimensions are in inches/ millimeters