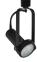

# **Description**

The ATHENA is an adjustable, lightweight, high-styled, exposed lamp design, line voltage track lighting fixture. ATHENA provides a rear load lamping and allows for directional light source for special aiming and asures secure lock on angle position.

## PAR220/20-BK

ATHENA black track fixture, 120V.