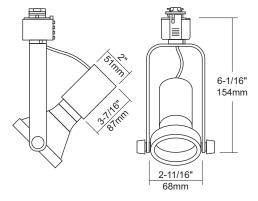

## Adjustability

Fixture provides vertical rotation of 90° and horizontal rotation of 330°; providing a wide range of light source aiming possibilities.

# Body

Constructed of die cast aluminum which provides superior strength and rigidity. Softened edges adds up to the low profile aesthetic design.

### Lamping

Porcelain socket for 120V PAR20 lamps, 50 watts max. A high temperature glass shield is included, mounted to front of lamp fixture.