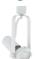

# Body

Constructed of die cast aluminum which provides superior strength and rigidity. Softened edges adds up to the low profile aesthetic design.

### Lamping

Porcelain socket for 120V PAR20 lamps, 50 watts max. A high temperature glass shield is included, mounted to front of lamp fixture.

## Adjustability

Fixture provides vertical rotation of 90° and horizontal rotation of 330°; providing a wide range of light source aiming possibilities.

# **Description**

The ATHENA is an adjustable, lightweight, high-styled, exposed lamp design, line voltage track lighting fixture. ATHENA provides a rear load lamping and allows for directional light source for special aiming and asures secure lock on angle position.