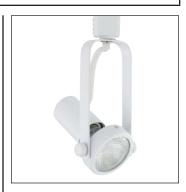

# **Description**

The ATHENA is an adjustable, lightweight, high-styled, exposed lamp design, line voltage track lighting fixture. ATHENA provides a rear load lamping and allows for directional light source for special aiming and asures secure lock on angle position.

# Body

Constructed of die cast aluminum which provides superior strength and rigidity. Softened edges adds up to the low profile aesthetic design.

## PAR220/20-WH

ATHENA white track fixture, 120V.