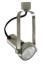

# **Description**

The ATHENA is an adjustable, lightweight, high-styled, exposed lamp design, line voltage track lighting fixture. ATHENA provides a rear load lamping and allows for directional light source for special aiming and asures secure lock on angle position.

# PAR220/20-BN

ATHENA brushed nickel track fixture, 120V.