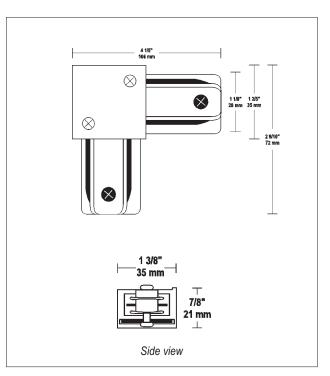

# **Dimensions & Ordering Guide**

Model LC6102-BK LC6102-WH LC6102-BB LC6102-BN **Colour** Black White Brushed Brass Brushed Nickel

All dimensions are in inches/ millimeters

Listings

US LISTED

LITELINE CORPORATION