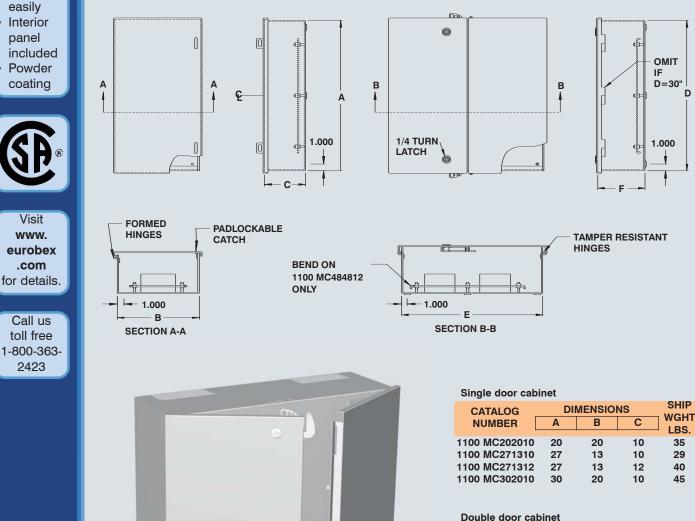

## Metering cabinet

The 1100 MC metering cabinets are designed to house metering transformers or for junction boxes. They are made from 16 GA or 14 GA steel. Doors are hinged and feature a padlockable provision.

There is an opening on the top of the cabinet for meter connection. Metering cabinets come complete with removable inner back plates mounted on studs. Fixation is by means of holes in the back of the cabinet.

Cabinets are finished with heat fused polyester powder, electrostatically applied on a phosphatized base. The box and panel are ANSI/ASA 61 grey. **CSA** Certified

**NEMA 1 / IP20** 

| CATALOG DIMENSIONS |    |    | NS | SHIF |
|--------------------|----|----|----|------|
| NUMBER             | D  | E  | F  | WGHT |
| '                  |    |    |    | LBS. |
| 1100 MC303010      | 30 | 30 | 10 | 72   |
| 1100 MC303012      | 30 | 30 | 12 | 78   |
| 1100 MC363612      | 36 | 36 | 12 | 122  |
| 1100 MC484812      | 48 | 48 | 12 | 196  |
|                    |    |    |    |      |