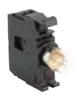

- · Back of panel components for base or panel mounting
- Each component supplied separately

D7-N5B

D7-BN7R

| Description                                      | Colour | Panel Mount<br>Cat. No. | Base Mount<br>Cat. No. |
|--------------------------------------------------|--------|-------------------------|------------------------|
| Incandescent lamp module (without                |        |                         |                        |
| Ba9s lamp)                                       |        | D7-DOC 1)               | -                      |
| Integrated LED module 24 V AC/DC <sup>2</sup> )  | Yellow | D7-N3Y                  | D7-BN3Y                |
|                                                  | Green  | D7-N3G                  | D7-BN3G                |
|                                                  | Red    | D7-N3R                  | D7-BN3R                |
|                                                  | Blue   | D7-N3B                  | D7-BN3B                |
|                                                  | White  | D7-N3W                  | D7-BN3W                |
| Integrated LED module 120 V AC/DC <sup>2</sup> ) | Yellow | D7-N5Y                  | D7-BN5Y                |
|                                                  | Green  | D7-N5G                  | D7-BN5G                |
|                                                  | Red    | D7-N5R                  | D7-BN5R                |
|                                                  | Blue   | D7-N5B                  | D7-BN5B                |
|                                                  | White  | D7-N5W                  | D7-BN5W                |
| Integrated LED module 240 V AC/DC <sup>2</sup> ) | Yellow | D7-N7Y                  | D7-BN7Y                |
|                                                  | Green  | D7-N7G                  | D7-BN7G                |
|                                                  | Red    | D7-N7R                  | D7-BN7R                |
|                                                  | Blue   | D7-N7B                  | D7-BN7B                |
|                                                  | White  | D7-N7W                  | D7-BN7W                |