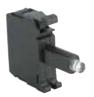

- · Back of panel components for base or panel mounting
- Each component supplied separately

D7-N5B

D7-BN7R

| Description                                      | Colour | Panel Mount<br>Cat. No. | Base Mount<br>Cat. No. |
|--------------------------------------------------|--------|-------------------------|------------------------|
| Incandescent lamp module (without                |        |                         |                        |
| Ba9s lamp)                                       |        | D7-DOC 1)               | -                      |
| Integrated LED module 24 V AC/DC <sup>2</sup> )  | Yellow | D7-N3Y                  | D7-BN3Y                |
|                                                  | Green  | D7-N3G                  | D7-BN3G                |
|                                                  | Red    | D7-N3R                  | D7-BN3R                |
|                                                  | Blue   | D7-N3B                  | D7-BN3B                |
|                                                  | White  | D7-N3W                  | D7-BN3W                |
| Integrated LED module 120 V AC/DC <sup>2</sup> ) | Yellow | D7-N5Y                  | D7-BN5Y                |
|                                                  | Green  | D7-N5G                  | D7-BN5G                |
|                                                  | Red    | D7-N5R                  | D7-BN5R                |
|                                                  | Blue   | D7-N5B                  | D7-BN5B                |
|                                                  | White  | D7-N5W                  | D7-BN5W                |
| Integrated LED module 240 V AC/DC <sup>2</sup> ) | Yellow | D7-N7Y                  | D7-BN7Y                |
|                                                  | Green  | D7-N7G                  | D7-BN7G                |
|                                                  | Red    | D7-N7R                  | D7-BN7R                |
|                                                  | Blue   | D7-N7B                  | D7-BN7B                |
|                                                  | White  | D7-N7W                  | D7-BN7W                |