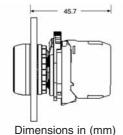

## D7 22.5 mm CONTROL & SIGNALLING PRODUCTS

D7-DOC / BDOC Incandescent lamp module for panel and base mount applications