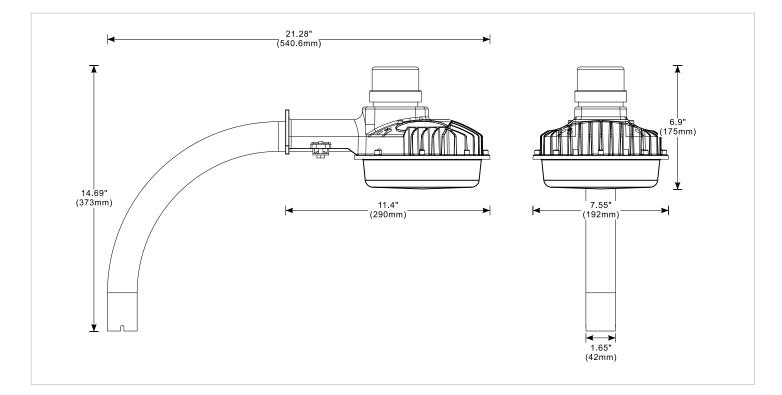

mounting on<br>wall/poles<br>Clear or Frosted |
| Photocell        | Included in package                                                            |
| *Standard        |                                                                                |



## DESCRIPTION

The BL-LED fixture series is a high efficacy, DLC Premium barn/area light ideal for security lighting, industrial yards, farms and barns.

## **APPLICATIONS**



. . . . . . . . . . . . . . . . . .

Barns

Security Lighting Industrial Yards

#### **FEATURES**

- Fixture delivers over 4,650 lumens at an efficacy of over 125 lumens per watt.
- Rugged die cast aluminum housing with polycarbonate lens.
- UV stabilized powder coat paint finish.
- Photocell for dusk to dawn operation included in the package.



## DIMENSIONS