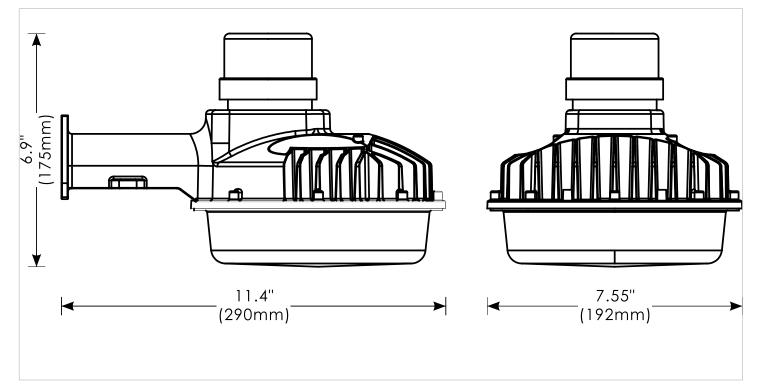

or mounting on<br>wall/poles<br>Clear or Frosted |
| Photocell        | Included in package                                                            |
| *Standard        |                                                                                |



## DESCRIPTION

The BL-LED fixture series is a high efficacy, DLC Premium barn/area light ideal for security lighting, industrial yards, farms and barns.

## **APPLICATIONS**



. . . . . . . . . . . . . . . . . .

Barns

Security Lighting Industrial Yards

#### **FEATURES**

- Fixture delivers over 4,650 lumens at an efficacy of over 125 lumens per watt.
- Rugged die cast aluminum housing with polycarbonate lens.
- UV stabilized powder coat paint finish.
- Photocell for dusk to dawn operation included in the package.



## DIMENSIONS