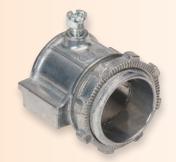

## Mighty-Align® DC2SLP Slip EMT Connectors

No more wasting time with short conduit cuts. Simply measure between the fittings end stops for proper EMT/ conduit installation.

cULus File No. E9391

## **Zinc Die Cast**

| Catalog<br>Number | Trade<br>Size | Unit<br>Qty. | Std. Pkg.<br>Qty. |
|-------------------|---------------|--------------|-------------------|
| 232-DC2SLP        | 1"            | 25           | 250               |
| 233-DC2SLP        | 1 1/4"        | 10           | 100               |
| 234-DC2SLP        | 1 1/2"        | 10           | 100               |
| 235-DC2SLP        | 2"            | 10           | 60                |
| 237-DC2SLP        | 3"            | 1            | 6                 |
| 239-DC2SLP        | 4"            | 1            | 6                 |