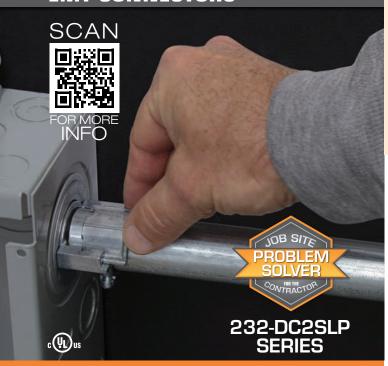

## MIGHTY-ALIGN® DC2SLP SLIP EMT CONNECTORS

## WHAT MAKES IT DIFFERENT?

SLIDE AND SET.

- Use in limited space applications
- Use to connect EMT/IMC/Rigid between mounted enclosures and equipment
- No more wasting time with short conduit cuts
- Full length raceways improve equipment bonding integrity
- Meets the requirements of national and local electrical codes
- Patents Pending

## Mighty-Align® DC2SLP Slip EMT Connectors

No more wasting time with short conduit cuts. Simply measure between the fittings end stops for proper EMT/ conduit installation.

cULus File No. E9391