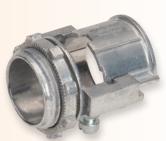

## Mighty-Align® DC2SLP Slip EMT Connectors

No more wasting time with short conduit cuts. Simply measure between the fittings end stops for proper EMT/ conduit installation.

cULus File No. E9391

## **Zinc Die Cast**

| Catalog<br>Number | Trade<br>Size | Unit<br>Qty. | Std. Pkg.<br>Qty. |
|-------------------|---------------|--------------|-------------------|
| 232-DC2SLP        | 1"            | 25           | 250               |
| 233-DC2SLP        | 1 1/4"        | 10           | 100               |
| 234-DC2SLP        | 1 1/2"        | 10           | 100               |
| 235-DC2SLP        | 2"            | 10           | 60                |
| 237-DC2SLP        | 3"            | 1            | 6                 |
| 239-DC2SLP        | 4"            | 1            | 6                 |