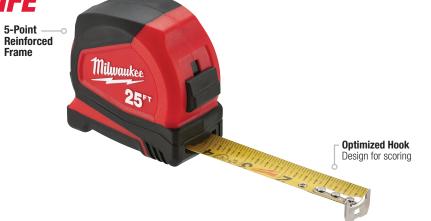

## **COMPACT TAPE MEASURES**

**LONGEST LIFE** 

**Nylon Bond Blade Protection** 

| Model #    | Description                  |
|------------|------------------------------|
| 48-22-5506 | 2m/6ft Keychain Tape Measure |
| 48-22-6616 | 16ft Tape Measure            |
| 48-22-6625 | 25ft Tape Measure            |
| 48-22-6630 | 30ft Tape Measure            |
| 48-22-6612 | 12ft Tape Measure            |
| 48-22-6613 | 3m/12ft Tape Measure         |
| 48-22-6617 | 5m/16ft Tape Measure         |
| 48-22-6626 | 8m/26ft Tape Measure         |
|            |                              |