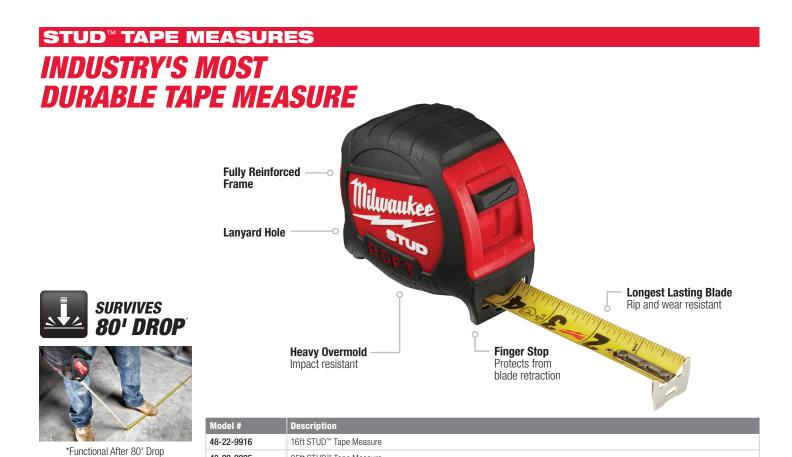

25ft STUD™ Tape Measure

| Model #    | Description                   |
|------------|-------------------------------|
| 48-22-7135 | 35ft Magnetic Tape Measure    |
| 48-22-7216 | 5m/16ft Magnetic Tape Measure |
| 48-22-7225 | 8m/26ft Magnetic Tape Measure |