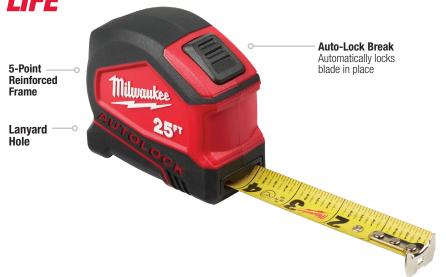

## **AUTO-LOCK TAPE MEASURES**

**LONGEST LIFE** 

| Model #    | Description                         |
|------------|-------------------------------------|
| 48-22-6815 | 5m Tape Measure with Auto-Lock      |
| 48-22-6816 | 16ft Tape Measure with Auto-Lock    |
| 48-22-6817 | 5m/16ft Tape Measure with Auto-Lock |
| 48-22-6818 | 8m Tape Measure with Auto-Lock      |
| 48-22-6825 | 25ft Tape Measure with Auto-Lock    |
| 48-22-6826 | 8m/16ft Tape Measure with Auto-Lock |