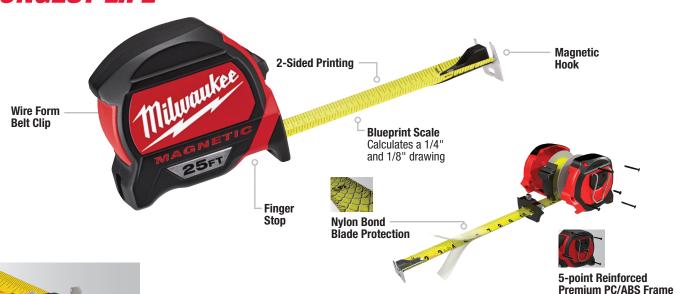

## **MAGNETIC TAPE MEASURES**

48-22-9925

## **LONGEST LIFE**

on Packed Soil

**Magnet Holds EMT and Steel Studs** 

| Model #    | Description                |
|------------|----------------------------|
| 48-22-7116 | 16ft Magnetic Tape Measure |
| 48-22-7125 | 25ft Magnetic Tape Measure |
| 48-22-7130 | 30ft Magnetic Tape Measure |