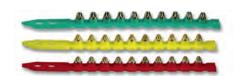

| Ordering designation | Cartridge power level | Collated | Sales pack quantity | Item number |
|----------------------|-----------------------|----------|---------------------|-------------|
| 6,8/11 M black       | Extra-heavy           | Yes      | 100 pc              | 50354       |
| 6,8/11 M red         | Heavy                 | Yes      | 100 pc              | 50353       |
| 6,8/11 M BULK red    | Heavy                 | Yes      | 1000 pc             | 50373       |
| 6,8/11 M BULK green  | Light                 | Yes      | 1000 pc             | 50371       |
| 6,8/11 M yellow      | Medium-light          | Yes      | 100 pc              | 50352       |
| 6,8/11 M BULK yellow | Medium-light          | Yes      | 1000 pc             | 50372       |