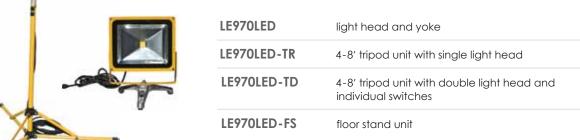

The LE970LED provides 5,000 lumens of light (usable light equivalent to a 500W quartz halogen) directly on your workspace - no wasted light that you get when using 'bulb' technology.

Available on a tripod with single or double head, or floor stand.