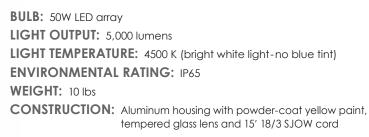

#### **LE970LED** 50W LED PORTABLE FLOODLIGHT

The LE970LED is a very bright industrial weatherproof LED flood light designed for the toughest locations. A first of its kind, the LE970LED projects a wide, shadow-free flood of crisp, white light. The high quality LEDs are rated for over 50,000 hours (over 5 years of 24/7 use), meaning you never have to change a bulb. Additionally, the LED technology means an instant start in even the coldest locations, and the fixture never heats up.

The LE970LED provides 5,000 lumens of light (usable light equivalent to a 500W quartz halogen) directly on your workspace - no wasted light that you get when using 'bulb' technology.

Available on a tripod with single or double head, or floor stand.