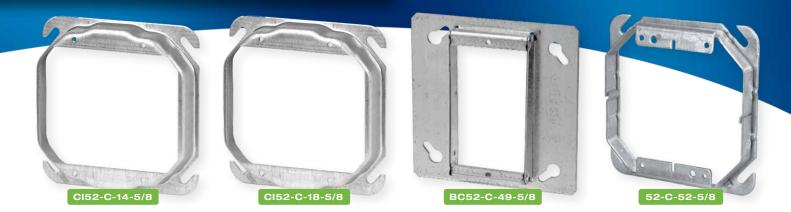

# Iberville<sup>®</sup> Raised Covers

| CAT. NO.      | DESCRIPTION                                            | ADDITIONAL CAPACITY (cu. in.) |
|---------------|--------------------------------------------------------|-------------------------------|
| CI52-C-14-5/8 | 4 in. square one device cover                          | 4.3                           |
| CI52-C-18-5/8 | 4 in. square two device cover                          | 8.3                           |
| BC52-C-49-5/8 | 4 in. square one device cornered tile cover            | 4.0                           |
| 52-C-52-5/8   | 4 in. square two device cornered tile cover            | 8.3                           |
| 52C-ADJ       | Adjustable 4 in. square one device cornered tile cover | 3.4 to 10.0                   |
| CI72-C-14-5/8 | 4-11/16 in. square one device cover                    | 4.6                           |
| BC72-C-17-5/8 | 4-11/16 in. square two device cover                    | 8.3                           |