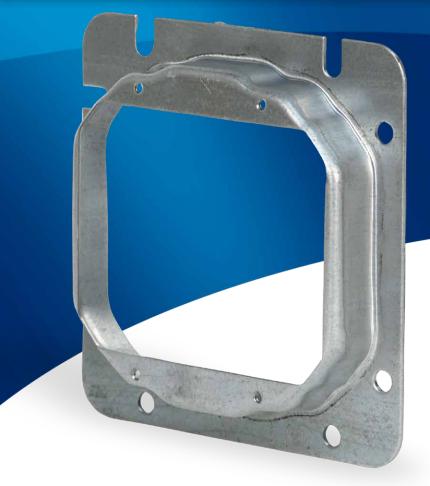

# Raised covers for 5/8 in. drywall

Iberville® offers a full selection of 5/8 inch raised covers for 4 inch and 4-11/16 inch square boxes.

With the increased use of 5/8 inch drywall in commercial construction, Iberville<sup>®</sup> 52 Series and 72 Series of raised square box covers offer an efficient installation for hassle free finishing.

## For 5/8 inch drywall

Single and double device covers

Offer hassle free finishing