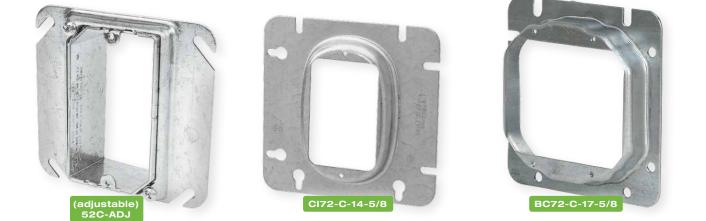

# Iberville<sup>®</sup> Raised Covers

| CAT. NO.      | DESCRIPTION                                            | ADDITIONAL CAPACITY (cu. in.) |
|---------------|--------------------------------------------------------|-------------------------------|
| CI52-C-14-5/8 | 4 in. square one device cover                          | 4.3                           |
| CI52-C-18-5/8 | 4 in. square two device cover                          | 8.3                           |
| BC52-C-49-5/8 | 4 in. square one device cornered tile cover            | 4.0                           |
| 52-C-52-5/8   | 4 in. square two device cornered tile cover            | 8.3                           |
| 52C-ADJ       | Adjustable 4 in. square one device cornered tile cover | 3.4 to 10.0                   |
| CI72-C-14-5/8 | 4-11/16 in. square one device cover                    | 4.6                           |
| BC72-C-17-5/8 | 4-11/16 in. square two device cover                    | 8.3                           |