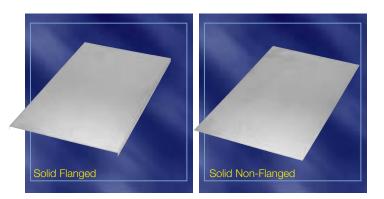

### Solid Covers

 These covers provide maximum mechanical protection for cables with limited heat build up. Solid covers are available with or without flange. Flanged covers have 1/2" flange.

#### Cover mounting hardware must be ordered separately.