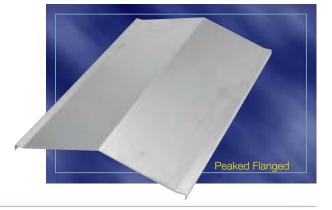

Outside cable tray runs should be covered with a Peaked Flanged cover to protect cable from the elements and excess build up of snow and ice.

#### **Peaked Flanged Covers**

 Peaked covers offer mechanical protection plus prevents accumulation of liquid on the cover. Peaked covers have 15° rise at the peak. Covers greater than 12" wide \*available in 72" and 3 m lengths.

### Cover mounting hardware must be ordered separately.