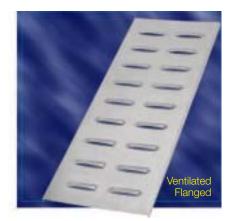

# Ventilated Flanged Covers

- This design offers excellent mechanical protection while allowing heat produced by cables to dissipate.

Cover mounting hardware must be ordered separately.