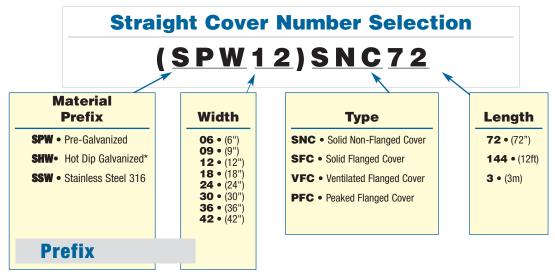

# **Straight Covers**

\* Hot Dipped Covers only available in 72" and 1500 mm lengths.