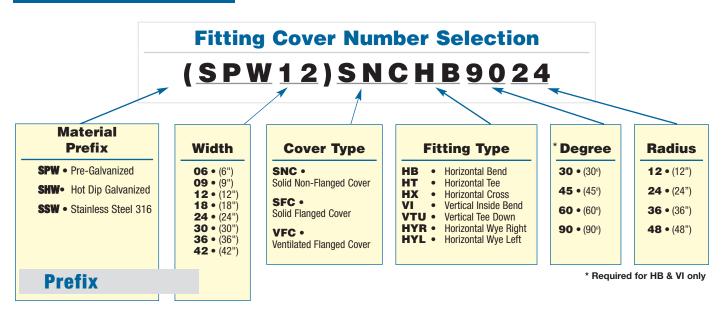

with limited heat build up. Solid covers are available with or without flange. Flanged covers have 1/2" flange.

#### Cover mounting hardware must be ordered separately.



# Ventilated Flanged Covers

- This design offers excellent mechanical protection while allowing heat produced by cables to dissipate.

Cover mounting hardware must be ordered separately.



#### **Peaked Flanged Covers**

 Peaked covers offer mechanical protection plus prevents accumulation of liquid on the cover. Peaked covers have 15° rise at the peak. Covers greater than 12" wide \*available in 72" and 3 m lengths.

### Cover mounting hardware must be ordered separately.





# Accessories and Covers

# **Straight Covers**



\* Hot Dipped Covers only available in 72" and 1500 mm lengths.

#### **Fitting Covers**