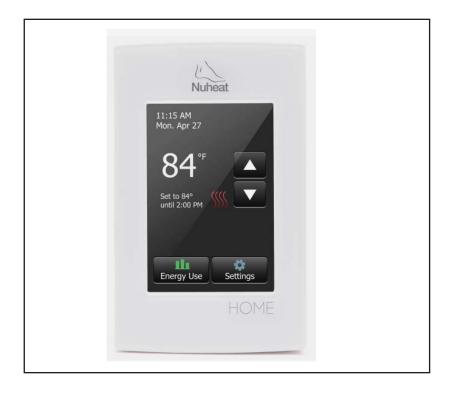

#### HOME Thermostat — Universal Floor Heating Thermostat

The Nuheat HOME thermostat is a 7-day exclusively designed by Nuheat. The Nuheat HOME thermostat features a 3.5" color touchscreen display which homeowners can

use to access the super-intuitive user interface programmable electric floor heating thermostat and energy usage information. The thermostat features dual voltage compatibility (120V & 240V), a physical on/off switch, and has built-in Class A GFCI protection.

### **HOME Benefits:**

- Programmable floor heating thermostat
- 3.5" color touchscreen
- Energy use monitor
- Floor sensing and ambient air sensing
- 7-day programmability
- Suitable for tile, stone and laminate/ engineered wood floors
- Dual voltage compatibility (120V or 240V)
- Built-in G.F.C.I. (Class A)
- Manufacturer's limited three (3) year warranty