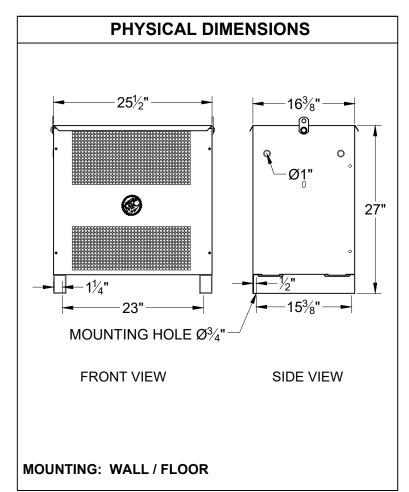

## **TECHNICAL DATA** MODEL:MTH 30A1

3-PHASE ISOLATING EFFICIENT TRANSFORMER

| DESCRIPTION       |                             |  |
|-------------------|-----------------------------|--|
| Туре              | DRY TYPE DISTRIBUTION (ANN) |  |
| KVA               | 30                          |  |
| Primary (Volts)   | 600                         |  |
| Secondary (Volts) | 208Y / 120                  |  |
| Phase             | 3                           |  |
| Enclosure         | NEMA 1                      |  |
| Impedance (%z)    | 3.8                         |  |
| Insulation Class  | 220°C                       |  |
| Temperature Rise  | 150°C                       |  |
| Frequency         | 60Hz                        |  |
| Weight (LBS/KG)   | 350 / 159                   |  |
| Connection        | Dyn1(TT-1)                  |  |
| BIL.              | 10KV                        |  |