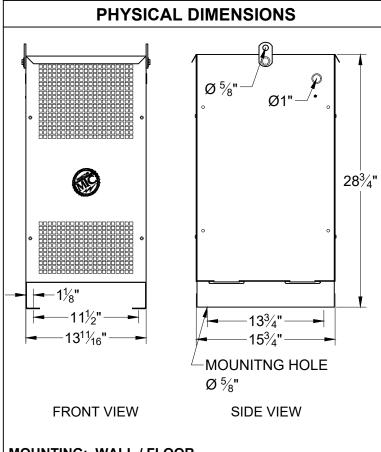

MOUNTING: WALL / FLOOR

| Customer / PO | COMMENTS |
|---------------|----------|
| Project       |          |
| Engineer      |          |
| Contractor    |          |
| Revision Date |          |