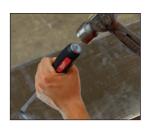

## STEEL CAP DEMOLITION SCREWDRIVERS

| General Information |                           | Tool Specifications |              |                  | Application Specifications |
|---------------------|---------------------------|---------------------|--------------|------------------|----------------------------|
| Part #              | Description               | Bit Type            | Shaft Length | Shaft Type       | Steel Cap                  |
| 48-22-2021          | 1/4" Slotted Screwdriver  | SL 1/4"             | 4"           | Wrench-Ready Hex | YES                        |
| 48-22-2022          | 5/16" Slotted Screwdriver | SL 5/16"            | 6"           | Wrench-Ready Hex | YES                        |
| 48-22-2023          | 3/8" Slotted Screwdriver  | SL 3/8"             | 8"           | Wrench-Ready Hex | YES                        |