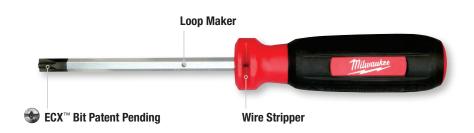

## **SCREWDRIVERS**

|            | General Information       |           | Tool Specifications |                  |            |
|------------|---------------------------|-----------|---------------------|------------------|------------|
| Part #     | Description               | Bit Type  | Shaft Length        | Shaft Type       | Loop Maker |
| 48-22-2011 | #1 Phillips Screwdriver   | P#1       | 3"                  | Wrench-Ready Hex | Up to 12ga |
| 48-22-2012 | #2 Phillips Screwdriver   | P#2       | 4"                  | Wrench-Ready Hex | Up to 12ga |
| 48-22-2013 | #3 Phillips Screwdriver   | P#3       | 6"                  | Wrench-Ready Hex | Up to 12ga |
| 48-22-2031 | 3/16" Cabinet Screwdriver | CAB 3/16" | 3"                  | Round            |            |
| 48-22-2032 | 3/16" Cabinet Screwdriver | CAB 3/16" | 6"                  | Round            |            |
| 48-22-2033 | 3/16" Cabinet Screwdriver | CAB 3/16" | 8"                  | Round            |            |
| 48-22-2041 | #1 ECX™ Screwdriver       | ECX™#1    | 4"                  | Wrench-Ready Hex | Up to 12ga |
| 48-22-2042 | #2 ECX™ Screwdriver       | ECX™#2    | 4"                  | Wrench-Ready Hex | Up to 12ga |
| 48-22-2051 | #1 Square Screwdriver     | SQ#1      | 4"                  | Wrench-Ready Hex | Up to 12ga |
| 48-22-2052 | #2 Square Screwdriver     | SQ#2      | 4"                  | Wrench-Ready Hex | Up to 12ga |
| 48-22-2053 | #3 Square Screwdriver     | SQ#3      | 6"                  | Wrench-Ready Hex | Up to 12ga |