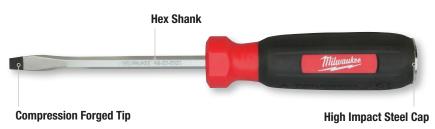

## STEEL CAP DEMOLITION SCREWDRIVERS

| General Information |                           | Tool Specifications |              |                  | Application Specifications |
|---------------------|---------------------------|---------------------|--------------|------------------|----------------------------|
| Part #              | Description               | Bit Type            | Shaft Length | Shaft Type       | Steel Cap                  |
| 48-22-2021          | 1/4" Slotted Screwdriver  | SL 1/4"             | 4"           | Wrench-Ready Hex | YES                        |
| 48-22-2022          | 5/16" Slotted Screwdriver | SL 5/16"            | 6"           | Wrench-Ready Hex | YES                        |
| 48-22-2023          | 3/8" Slotted Screwdriver  | SL 3/8"             | 8"           | Wrench-Ready Hex | YES                        |