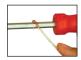

## **SCREWDRIVERS**

|            | General Information       |           | Tool Specifications |                  |            |
|------------|---------------------------|-----------|---------------------|------------------|------------|
| Part #     | Description               | Bit Type  | Shaft Length        | Shaft Type       | Loop Maker |
| 48-22-2011 | #1 Phillips Screwdriver   | P#1       | 3"                  | Wrench-Ready Hex | Up to 12ga |
| 48-22-2012 | #2 Phillips Screwdriver   | P#2       | 4"                  | Wrench-Ready Hex | Up to 12ga |
| 48-22-2013 | #3 Phillips Screwdriver   | P#3       | 6"                  | Wrench-Ready Hex | Up to 12ga |
| 48-22-2031 | 3/16" Cabinet Screwdriver | CAB 3/16" | 3"                  | Round            |            |
| 48-22-2032 | 3/16" Cabinet Screwdriver | CAB 3/16" | 6"                  | Round            |            |
| 48-22-2033 | 3/16" Cabinet Screwdriver | CAB 3/16" | 8"                  | Round            |            |
| 48-22-2041 | #1 ECX™ Screwdriver       | ECX™#1    | 4"                  | Wrench-Ready Hex | Up to 12ga |
| 48-22-2042 | #2 ECX™ Screwdriver       | ECX™#2    | 4"                  | Wrench-Ready Hex | Up to 12ga |
| 48-22-2051 | #1 Square Screwdriver     | SQ#1      | 4"                  | Wrench-Ready Hex | Up to 12ga |
| 48-22-2052 | #2 Square Screwdriver     | SQ#2      | 4"                  | Wrench-Ready Hex | Up to 12ga |
| 48-22-2053 | #3 Square Screwdriver     | SQ#3      | 6"                  | Wrench-Ready Hex | Up to 12ga |