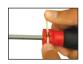

## **SCREWDRIVERS**

|            | General Information       |           | Tool Specifications |                  |            |
|------------|---------------------------|-----------|---------------------|------------------|------------|
| Part #     | Description               | Bit Type  | Shaft Length        | Shaft Type       | Loop Maker |
| 48-22-2011 | #1 Phillips Screwdriver   | P#1       | 3"                  | Wrench-Ready Hex | Up to 12ga |
| 48-22-2012 | #2 Phillips Screwdriver   | P#2       | 4"                  | Wrench-Ready Hex | Up to 12ga |
| 48-22-2013 | #3 Phillips Screwdriver   | P#3       | 6"                  | Wrench-Ready Hex | Up to 12ga |
| 48-22-2031 | 3/16" Cabinet Screwdriver | CAB 3/16" | 3"                  | Round            |            |
| 48-22-2032 | 3/16" Cabinet Screwdriver | CAB 3/16" | 6"                  | Round            |            |
| 48-22-2033 | 3/16" Cabinet Screwdriver | CAB 3/16" | 8"                  | Round            |            |
| 48-22-2041 | #1 ECX™ Screwdriver       | ECX™#1    | 4"                  | Wrench-Ready Hex | Up to 12ga |
| 48-22-2042 | #2 ECX™ Screwdriver       | ECX™#2    | 4"                  | Wrench-Ready Hex | Up to 12ga |
| 48-22-2051 | #1 Square Screwdriver     | SQ#1      | 4"                  | Wrench-Ready Hex | Up to 12ga |
| 48-22-2052 | #2 Square Screwdriver     | SQ#2      | 4"                  | Wrench-Ready Hex | Up to 12ga |
| 48-22-2053 | #3 Square Screwdriver     | SQ#3      | 6"                  | Wrench-Ready Hex | Up to 12ga |