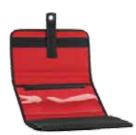

# **Accessory Cases**

Rollup Accessory Case 48-55-0165

**Accessory Case** 48-55-0170

**Zippered** 

### **Rollup Accessory Case SPECIFICATIONS** Material Nylon

| Velcro              | YES                   |
|---------------------|-----------------------|
| Inside Compartments | 4 Pockets with Velcro |
| Strap for Hanging   | YES                   |
| Warranty            | 1 Year                |