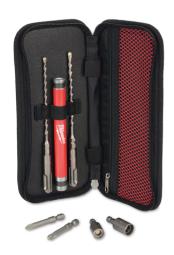

## What's Included

- (1) 1/4" Hex Drive Bit
- (1) 3/16" x 7" with 1/4" Hex Rotary Hammer Drill Bit
- (1) 5/16" Hex Drive Bit
- (1) 5/32" x 7" with 1/4" Hex Rotary Hammer Drill Bit
- (1) Drive Sleeve
- (1) #2 Phillips Driver Bit
- (1) #3 Phillips Driver Bit