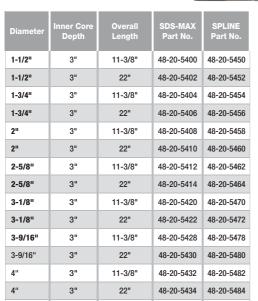

| Diameter | Overall Length | Part No.   |
|----------|----------------|------------|
| 1-1/2"   | 12-1/4"        | 48-20-5300 |
| 1-1/2"   | 22"            | 48-20-5302 |
| 1-3/4"   | 12-1/4"        | 48-20-5304 |
| 1-3/4"   | 22"            | 48-20-5306 |
| 1-3/4"   | 39"            | 48-20-5308 |
| 2-1/8"   | 12-1/4"        | 48-20-5310 |
| 2-1/8"   | 22"            | 48-20-5312 |
| 2-1/8"   | 39"            | 48-20-5314 |
| 2-1/2"   | 12-1/4"        | 48-20-5316 |
| 2-1/2"   | 22"            | 48-20-5318 |
| 2-1/2"   | 39"            | 48-20-5320 |
| 3-1/8"   | 12-1/4"        | 48-20-5322 |
| 3-1/8"   | 22"            | 48-20-5324 |