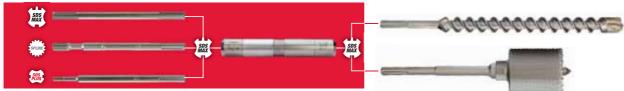

## MAX-LOK™ EXTENSION SYSTEM

11-3/8"

3"

3"

3"

48-20-5436

48-20-5438

48-20-5440

### EXTEND BIT REACH UP TO 82"

■ Drill deeper holes

5"

5"

6"

- Leverage shorter, less expensive bits
- Maximum energy transfer

#### CONNECTION

| Part No.   | Description                                     |  |
|------------|-------------------------------------------------|--|
| 48-20-6950 | Max-Lok™ Connection, includes grease 49-08-5385 |  |