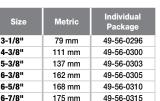

# **RECESSED LIGHT HOLE SAWS**

#### **EASY PLUG REMOVAL**

■ Open back for easy plug removal

| Size   | Metric | Individual<br>Package |
|--------|--------|-----------------------|
| 3-1/8" | 79 mm  | 49-56-0296            |
| 4-3/8" | 111 mm | 49-56-0300            |
| 5-3/8" | 137 mm | 49-56-0303            |
| 6-3/8" | 162 mm | 49-56-0305            |
| 6-5/8" | 168 mm | 49-56-0310            |
| 6-7/8" | 175 mm | 49-56-0315            |