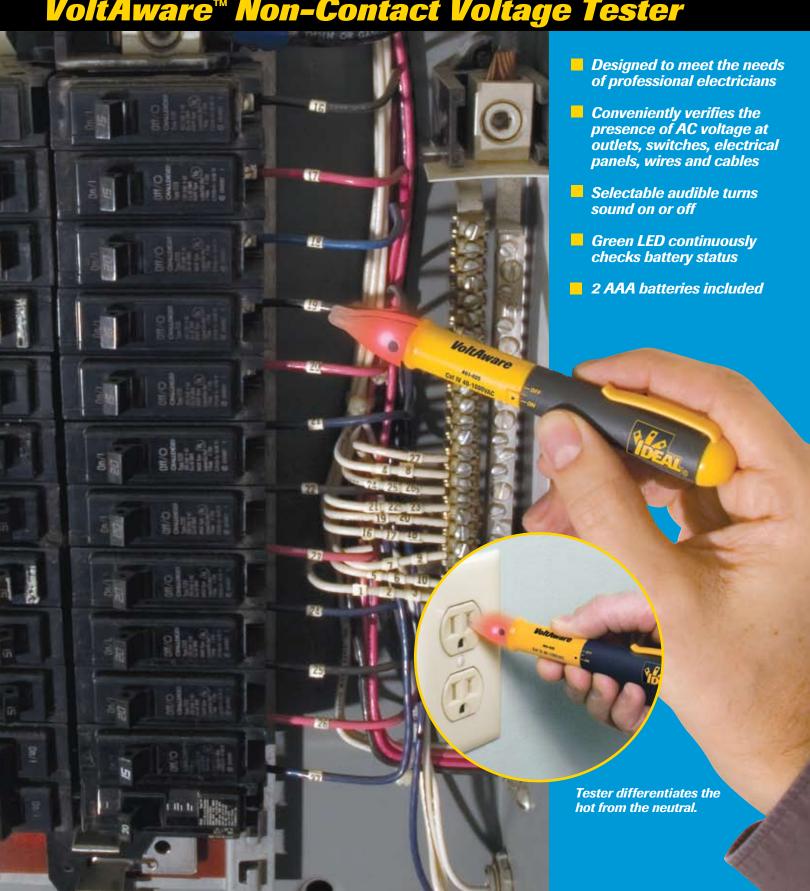

## VoltAware™ Non-Contact Voltage Tester

Introducing VoltAware,™ the sleek, non-contact voltage tester designed by the innovative minds at IDEAL. It's easy to use and packed with features that will help you on the job. VoltAware quickly identifies hot conductors, breaks in wires and the presence of AC voltage at receptacles, switches, electrical panels, wires and cables.

A green light informs you the VoltAware is on and ready, while a bright flashing red light alerts you to voltage presence. The audible indicator gives you the option to turn the sound on or off in sensitive environments. And the easy on-off twist allows you to conserve battery power when you're done for the day.

The VoltAware is perfect for electricians or maintenance personnel who need to quickly test for energized circuits.

Convenient button turns audible voltage indication on or off

AAA batteries are easily replaced