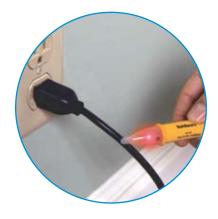

Finds break in a cord

 Selectable audible indication of voltage

· Sleek, compact design

Green LED indicates power on Low battery indicator

• CAT IV – 1000V

61-025

Green LED indicates power on and monitors battery status