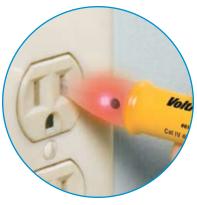

## VoltAware™ Non-Contact Voltage Tester

Introducing VoltAware,™ the sleek, non-contact voltage tester designed by the innovative minds at IDEAL. It's easy to use and packed with features that will help you on the job. VoltAware quickly identifies hot conductors, breaks in wires and the presence of AC voltage at receptacles, switches, electrical panels, wires and cables.

A green light informs you the VoltAware is on and ready, while a bright flashing red light alerts you to voltage presence. The audible indicator gives you the option to turn the sound on or off in sensitive environments. And the easy on-off twist allows you to conserve battery power when you're done for the day.