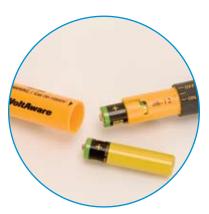

The VoltAware is perfect for electricians or maintenance personnel who need to quickly test for energized circuits.

Convenient button turns audible voltage indication on or off

AAA batteries are easily replaced