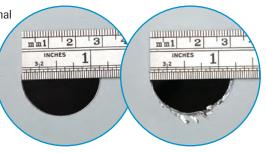

**IDEAL TKO™** 

Competitor

IDEAL provides smoother, more precise holes than competitors' (holes cut with 1-1/8 in. cutters)