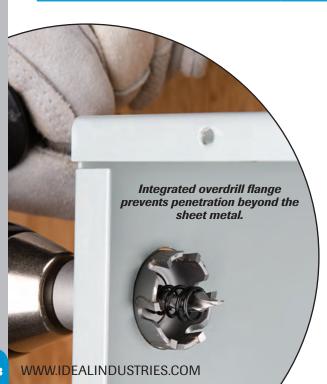

## **Carbide Tipped Hole Cutters**

TKO™ Hole Cutters offer the most efficient and clean cutter replacement for traditional knockouts, by making smooth holes in a fraction of the time at a fraction of the cost. Specifically designed to cut sheet metal, TKO cutters will even cut stainless steel with fine grained, carbide tips. The innovative design includes the exclusive SmoothStart<sup>™</sup> replaceable pilot drill, which guides the cutter to the surface, avoiding cutter damage and providing smoother holes. An integral overdrill flange prevents cutter penetration beyond the sheet metal. When it comes to quality, performance and durability, IDEAL is the professional's choice for carbide tipped hole cutters.