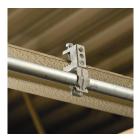

## BC-P Conduit to Beam Clamp – BC16P

- Easy installation to beam flanges
- Eliminates offset bending conduit

| Part Number                 | BC16P         |
|-----------------------------|---------------|
| Material                    | Spring Steel  |
| Finish                      | CADDY® ARMOUR |
| EMT Conduit Size            | 1"            |
| Rigid Conduit Size          | 3/4"          |
| Flange Thickness (FT)       | 1/2" Max      |
| Torque (TQ)                 | 20 ft lb      |
| Ultimate Static Load (F)    | 25 lb         |
| Standard Packaging Quantity | 100 pc        |
| UPC                         | 78285619266   |