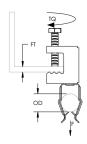

## BC-P Conduit to Beam Clamp – BC16P

- Easy installation to beam flanges
- Eliminates offset bending conduit

| Part Number                 | BC16P         |
|-----------------------------|---------------|
| Material                    | Spring Steel  |
| Finish                      | CADDY® ARMOUR |
| EMT Conduit Size            | 1"            |
| Rigid Conduit Size          | 3/4"          |
| Flange Thickness (FT)       | 1/2" Max      |
| Torque (TQ)                 | 20 ft lb      |
| Ultimate Static Load (F)    | 25 lb         |
| Standard Packaging Quantity | 100 pc        |
| UPC                         | 78285619266   |