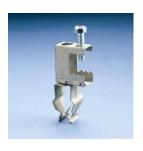

## BC-P Conduit to Beam Clamp – BC16P

- Easy installation to beam flanges
- Eliminates offset bending conduit

| Part Number                 | BC16P         |
|-----------------------------|---------------|
| Material                    | Spring Steel  |
| Finish                      | CADDY® ARMOUR |
| EMT Conduit Size            | 1"            |
| Rigid Conduit Size          | 3/4"          |
| Flange Thickness (FT)       | 1/2" Max      |
| Torque (TQ)                 | 20 ft lb      |
| Ultimate Static Load (F)    | 25 lb         |
| Standard Packaging Quantity | 100 pc        |
| UPC                         | 78285619266   |