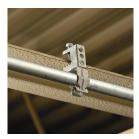

## BC-P Conduit to Beam Clamp – BC8P

- Easy installation to beam flanges
- Eliminates offset bending conduit

| Part Number                 | BC8P          |
|-----------------------------|---------------|
| Material                    | Spring Steel  |
| Finish                      | CADDY® ARMOUR |
| EMT Conduit Size            | 1/2"          |
| Flange Thickness (FT)       | 1/2" Max      |
| Torque (TQ)                 | 20 ft lb      |
| Ultimate Static Load (F)    | 25 lb         |
| Standard Packaging Quantity | 100 pc        |
| UPC                         | 78285619258   |