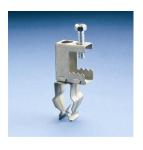

## BC-P Conduit to Beam Clamp – BC8P

- Easy installation to beam flanges
- Eliminates offset bending conduit

| Part Number                 | BC8P          |
|-----------------------------|---------------|
| Material                    | Spring Steel  |
| Finish                      | CADDY® ARMOUR |
| EMT Conduit Size            | 1/2"          |
| Flange Thickness (FT)       | 1/2" Max      |
| Torque (TQ)                 | 20 ft lb      |
| Ultimate Static Load (F)    | 25 lb         |
| Standard Packaging Quantity | 100 pc        |
| UPC                         | 78285619258   |