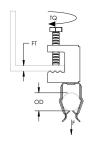

## BC-P Conduit to Beam Clamp – BC8P

- Easy installation to beam flanges
- Eliminates offset bending conduit

| Part Number                 | BC8P          |
|-----------------------------|---------------|
| Material                    | Spring Steel  |
| Finish                      | CADDY® ARMOUR |
| EMT Conduit Size            | 1/2"          |
| Flange Thickness (FT)       | 1/2" Max      |
| Torque (TQ)                 | 20 ft lb      |
| Ultimate Static Load (F)    | 25 lb         |
| Standard Packaging Quantity | 100 pc        |
| UPC                         | 78285619258   |