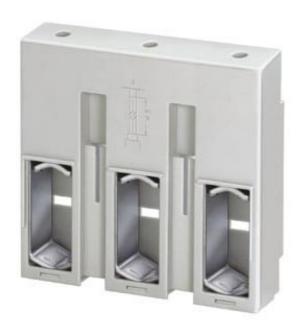

# **SIEMENS**

**Product data sheet** 3RT1966-4G

FRAME TERMINAL BLOCK FOR CONTACTORS SIZE S10/S12 FOR OVERLOAD RELAY 3RB106