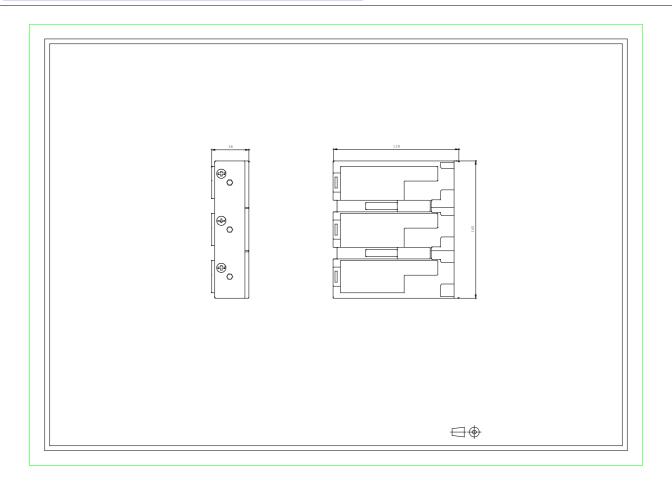

# **SIEMENS**

**Product data sheet** 3RT1966-4G

FRAME TERMINAL BLOCK FOR CONTACTORS SIZE S10/S12 FOR OVERLOAD RELAY 3RB106