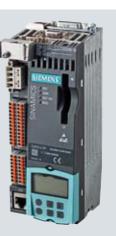

## Integration

BOP20 Basic Operator Panel

The BOP20 Basic Operator Panel can be snapped onto any CU310-2 or CU320-2 Control Unit and may be used to acknowledge faults, set parameters and read diagnostic information (e.g. alarm and fault messages).

## Design

Overview

The BOP20 Basic Operator Panel has a backlit two-line display area and 6 keys.

The integrated plug connector on the back of the BOP20 Basic Operator Panel provides the power to the BOP20 Basic Operator Panel and the communication with the CU310-2 or CU320-2 Control Unit.

CU310-2 Control Unit with attached BOP20 Basic Operator Panel

CU320-2 Control Unit with attached BOP20 Basic Operator Panel

| Selection and ordering data |                    |
|-----------------------------|--------------------|
| Description                 | Order No.          |
| BOP20 Basic Operator Panel  | 6SL3055-0AA00-4BA0 |