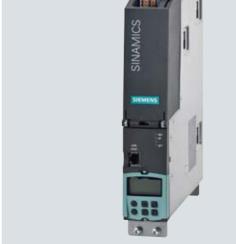

## Integration

BOP20 Basic Operator Panel

The BOP20 Basic Operator Panel can be snapped onto any CU310-2 or CU320-2 Control Unit and may be used to acknowledge faults, set parameters and read diagnostic information (e.g. alarm and fault messages).

## Design

Overview

The BOP20 Basic Operator Panel has a backlit two-line display area and 6 keys.

The integrated plug connector on the back of the BOP20 Basic Operator Panel provides the power to the BOP20 Basic Operator Panel and the communication with the CU310-2 or CU320-2 Control Unit.

CU310-2 Control Unit with attached BOP20 Basic Operator Panel

CU320-2 Control Unit with attached BOP20 Basic Operator Panel

| Selection and ordering data |                    |
|-----------------------------|--------------------|
| Description                 | Order No.          |
| BOP20 Basic Operator Panel  | 6SL3055-0AA00-4BA0 |