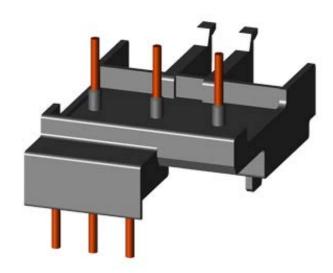

## **SIEMENS**

Product data sheet 3RA1921-1DA00

LINK MODULE, ELECTRICAL AND MECHANICAL, FOR 3RV1.2 AND 3RT101 FOR 3RV2.1/3RV2.2 AND 3RT2.1 AC AND DC OPERATION (SINGLE-UNIT PACKAGING)

| General technical data:     |                                                     |
|-----------------------------|-----------------------------------------------------|
| product brand name          | SIRIUS                                              |
| Product designation         | link module                                         |
| Size of the circuit-breaker | S0                                                  |
| Size of the contactor       | S0                                                  |
| Design of the product       | for 3RV1.2 and 3RT101, for 3RV2.1/3RV2.2 and 3RT2.1 |