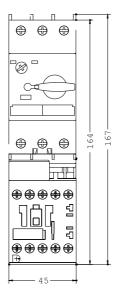

## **SIEMENS**

Product data sheet 3RA1921-1DA00

LINK MODULE, ELECTRICAL AND MECHANICAL, FOR 3RV1.2 AND 3RT101 FOR 3RV2.1/3RV2.2 AND 3RT2.1 AC AND DC OPERATION (SINGLE-UNIT PACKAGING)

| General technical data:     |                                                     |
|-----------------------------|-----------------------------------------------------|
| product brand name          | SIRIUS                                              |
| Product designation         | link module                                         |
| Size of the circuit-breaker | S0                                                  |
| Size of the contactor       | S0                                                  |
| Design of the product       | for 3RV1.2 and 3RT101, for 3RV2.1/3RV2.2 and 3RT2.1 |