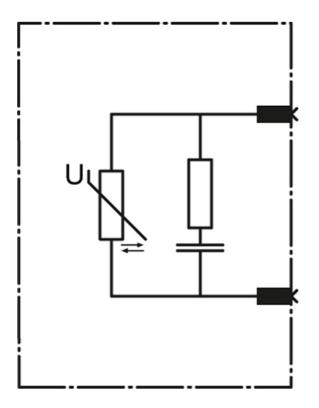

## 3RT1956-1CC00

SURGE SUPPRESSOR./RC ELEMENT FOR CONTACTOR MOD.S6/S10/S12 FOR US = AC 48-127V/DC 70-150V

| Certificates/ approvals: |                        |                     |                                               |                              |                                |
|--------------------------|------------------------|---------------------|-----------------------------------------------|------------------------------|--------------------------------|
| General Product          | Approval               |                     | Functional Safety /<br>Safety of<br>Machinery | Declaration of<br>Conformity | Test Certificates              |
| (SA)                     | EHC                    |                     | Type Examination                              | CE<br>EG-Konf.               | Special Test<br>Certificate    |
| Shipping Approval        |                        |                     |                                               |                              |                                |
| ABS                      | B U R E A U<br>VERITAS |                     | GL                                            | Lloyd's<br>Register<br>LRS   | PRS                            |
| Shipping Approv          | ral                    | other               |                                               |                              |                                |
| RINA                     |                        | <u>Confirmation</u> | Declaration of<br>Conformity                  | other                        | Environmental<br>Confirmations |