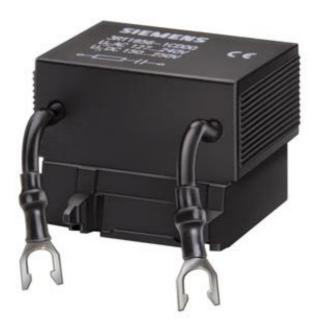

## 3RT1956-1CC00

SURGE SUPPRESSOR./RC ELEMENT FOR CONTACTOR MOD.S6/S10/S12 FOR US = AC 48-127V/DC 70-150V

| Certificates/ approvals: |                        |                     |                                               |                              |                                |
|--------------------------|------------------------|---------------------|-----------------------------------------------|------------------------------|--------------------------------|
| General Product          | Approval               |                     | Functional Safety /<br>Safety of<br>Machinery | Declaration of<br>Conformity | Test Certificates              |
| (SA)                     | EHC                    |                     | Type Examination                              | CE<br>EG-Konf.               | Special Test<br>Certificate    |
| Shipping Approval        |                        |                     |                                               |                              |                                |
| ABS                      | B U R E A U<br>VERITAS |                     | GL                                            | Lloyd's<br>Register<br>LRS   | PRS                            |
| Shipping Approv          | ral                    | other               |                                               |                              |                                |
| RINA                     |                        | <u>Confirmation</u> | Declaration of<br>Conformity                  | other                        | Environmental<br>Confirmations |