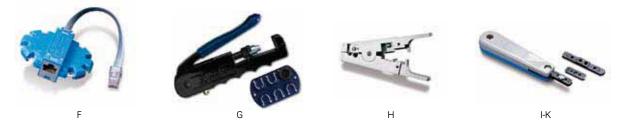

# MODULAR PLUG BREAKOUT ADAPTER

| Description                       | Cat. No.  |
|-----------------------------------|-----------|
| [F] Modular Plug Breakout Adapter | 40070-MDP |

# **COAXIAL CONNECTOR TOOLS**

| Description                          | Cat. No.  |
|--------------------------------------|-----------|
| Crimping Tool for Coaxial Connectors | 40988-000 |
| [G] Master Compression Tool          | 40989-CPT |

### **UTP STRIPPING TOOL**

| Description            | Cat. No.  |
|------------------------|-----------|
| [H] UTP Stripping Tool | 49660-00C |

## **TERMINATION TOOL, REPLACEMENT BLADE & REPLACEMENT STEM**

| Description                                          | Cat. No.  |
|------------------------------------------------------|-----------|
| [I] Termination Tool (66-BT)                         | 46666-0BT |
| [J] Replacement Blade for Termination Tool (66-BT01) | 46666-BTB |
| [K] Replacement Stem for Termination Tool (66-BT02)  | 46666-BTS |