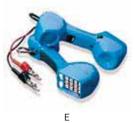

#### **CRAFTSPERSON'S HANDSET**

| Description                | Cat. No.  |
|----------------------------|-----------|
| [E] Craftsperson's Handset | 49575-CTS |