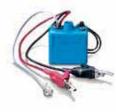

### **TONE TEST SET, INDUCTIVE SPEAKER PROBE & KITS**

| Description                                                                                       | Cat. No.  |
|---------------------------------------------------------------------------------------------------|-----------|
| [A] Tone Test Set (includes 9 volt battery)                                                       | 49560-TTS |
| [B] Inductive Speaker Probe (includes 9 volt battery; one duckbill tip; and one needlepoint tip)  | 49561-SSP |
| [C] Leather Belt Holster for Tone Test Set (tool not included)                                    | 49560-LCC |
| [D] Leather Belt Holster for Inductive Speaker Probe (tool not included)                          | 49561-LCC |
| Kit containing 1 Tone Test Set with Belt Holster, and 1 Inductive Speaker Probe with Belt Holster | 49562-TSK |