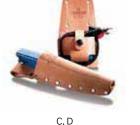

### **TONE TEST SET, INDUCTIVE SPEAKER PROBE & KITS**

| Description                                                                                       | Cat. No.  |
|---------------------------------------------------------------------------------------------------|-----------|
| [A] Tone Test Set (includes 9 volt battery)                                                       | 49560-TTS |
| [B] Inductive Speaker Probe (includes 9 volt battery; one duckbill tip; and one needlepoint tip)  | 49561-SSP |
| [C] Leather Belt Holster for Tone Test Set (tool not included)                                    | 49560-LCC |
| [D] Leather Belt Holster for Inductive Speaker Probe (tool not included)                          | 49561-LCC |
| Kit containing 1 Tone Test Set with Belt Holster, and 1 Inductive Speaker Probe with Belt Holster | 49562-TSK |