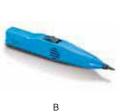

### **TONE TEST SET, INDUCTIVE SPEAKER PROBE & KITS**

| Description                                                                                       | Cat. No.  |
|---------------------------------------------------------------------------------------------------|-----------|
| [A] Tone Test Set (includes 9 volt battery)                                                       | 49560-TTS |
| [B] Inductive Speaker Probe (includes 9 volt battery; one duckbill tip; and one needlepoint tip)  | 49561-SSP |
| [C] Leather Belt Holster for Tone Test Set (tool not included)                                    | 49560-LCC |
| [D] Leather Belt Holster for Inductive Speaker Probe (tool not included)                          | 49561-LCC |
| Kit containing 1 Tone Test Set with Belt Holster, and 1 Inductive Speaker Probe with Belt Holster | 49562-TSK |