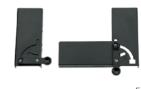

#### **Front Hinged Bracket**

- Simplifies process of terminating cables to rear of patch panels when access is limited
- Easy-access quick-release latches drop to 90° and 120° positions
- Rack- or wall-mountable

**Cable Management Rings** 

Front Hinged Bracket in the 120° position

49400-FHB