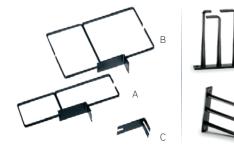

#### **Cable Management Rings**

- Vertical Management Rings are an open ring solution that can be installed in tight spaces and smaller deployments
- Mounting Tie Bracket allows rings to be positioned between racks
- Vertical Transition Rings are used for vertical and horizontal cable management and are compatible with flat and angled panels

|                            | Description                                                                          | Cat. No.                     |
|----------------------------|--------------------------------------------------------------------------------------|------------------------------|
| [A]                        | 3" Vertical Management Rings                                                         | 49260-MR3                    |
| [B]                        | 6" Vertical Management Rings                                                         | 49260-MR6                    |
| [C]                        | Mounting Tie Bracket                                                                 | 49261-BKT                    |
| [D]                        | Vertical Transition Rings for Angled and Recessed-Angled Panels, 2RU                 | 49262-HR1                    |
| Hinged Wall-Mount Brackets |                                                                                      |                              |
|                            |                                                                                      |                              |
|                            | Description                                                                          | Cat. No.                     |
| [E]                        | Description<br>Hinged Wall-Mount Bracket, 2RU, 6" depth                              | <b>Cat. No.</b><br>49251-W62 |
| [E]                        |                                                                                      |                              |
| [E]                        | Hinged Wall-Mount Bracket, 2RU, 6" depth                                             | 49251-W62                    |
| _                          | Hinged Wall-Mount Bracket, 2RU, 6" depth<br>Hinged Wall-Mount Bracket, 3RU, 6" depth | 49251-W62<br>49251-W63       |