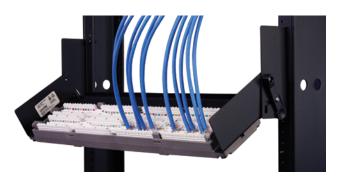

#### **Front Hinged Bracket**

- Simplifies process of terminating cables to rear of patch panels when access is limited
- Easy-access quick-release latches drop to 90° and 120° positions
- Rack- or wall-mountable

**Cable Management Rings** 

Front Hinged Bracket in the 120° position

49400-FHB