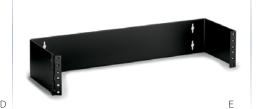

#### Hinged Wall-Mount Brackets

- Designed for installations where space is constrained and racks are not used
- 6" deep brackets allow for proper cable management
- 2RU, 3RU, and 4RU sizes

|                            | Description                                                                          | Cat. No.                     |
|----------------------------|--------------------------------------------------------------------------------------|------------------------------|
| [A]                        | 3" Vertical Management Rings                                                         | 49260-MR3                    |
| [B]                        | 6" Vertical Management Rings                                                         | 49260-MR6                    |
| [C]                        | Mounting Tie Bracket                                                                 | 49261-BKT                    |
| [D]                        | Vertical Transition Rings for Angled and Recessed-Angled Panels, 2RU                 | 49262-HR1                    |
| Hinged Wall-Mount Brackets |                                                                                      |                              |
|                            |                                                                                      |                              |
|                            | Description                                                                          | Cat. No.                     |
| [E]                        | Description<br>Hinged Wall-Mount Bracket, 2RU, 6" depth                              | <b>Cat. No.</b><br>49251-W62 |
| [E]                        |                                                                                      |                              |
| [E]                        | Hinged Wall-Mount Bracket, 2RU, 6" depth                                             | 49251-W62                    |
| _                          | Hinged Wall-Mount Bracket, 2RU, 6" depth<br>Hinged Wall-Mount Bracket, 3RU, 6" depth | 49251-W62<br>49251-W63       |