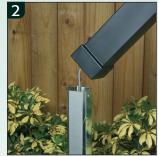

## Installation Instructions

The non-metallic GARD-N-POST slides over the support post.

Both posts are held firmly in place with the supplied screws.

Place decorative curb over GARD-N-POST. Slide it down to cover the installation.

Press fit spacer to base of lamp.

Install pagoda light to post with locknut inside the top of the post. Wire fixture.