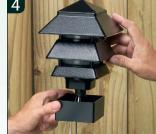

Press fit spacer to base of lamp.

Install pagoda light to post with locknut inside the top of the post. Wire fixture.