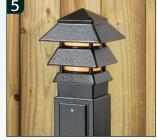

Press fit spacer to base of lamp.

Install pagoda light to post with locknut inside the top of the post. Wire fixture.