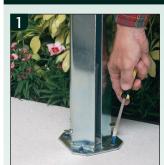

Metal support post attaches easily to surface.

## Installation Instructions

The non-metallic GARD-N-POST slides over the support post.

Both posts are held firmly in place with the supplied screws.

Place decorative curb over GARD-N-POST. Slide it down to cover the installation.