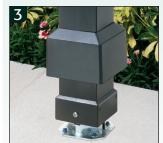

## Installation Instructions

The non-metallic GARD-N-POST slides over the support post.

Both posts are held firmly in place with the supplied screws.

Place decorative curb over GARD-N-POST. Slide it down to cover the installation.