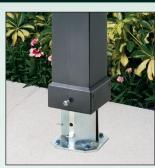

Metal support post attaches easily to surface.

## Installation Instructions

The non-metallic GARD-N-POST slides over the support post.

Both posts are held firmly in place with the supplied screws.

Place decorative curb over GARD-N-POST. Slide it down to cover the installation.