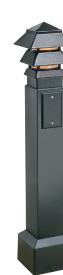

# 35″ Gard-N-Post™ **Bollard Kit**

GARD-N-POST with pagoda-style light fixture included. Post is UV rated plastic for long outdoor life. Two non-chipping colors.

GARD-N-POST

GPBK35B/R

### Kit comes with...

GARD-N-POST & metal stabilizer, boot, (pagoda light fixture & decorative spacer or IN-AND-OUT<sup>™</sup> cover), (2) blank device plates with gaskets & screws, low voltage separator, and removable KO plate with screws.

#### **FEATURES AND BENEFITS**

- Molded-in color is permanent unlike painted posts where lawn equipment chips the color off
- Openings on both sides of the post for back-to-back power • Low voltage separator provided for Power use on one side and
- Low Voltage on the other (phone, security, & cable TV)
- Perfect for wood decks, boat docks, and concrete walkways
- · Makes a very low cost bollard
- · Kit includes everything needed for installation, except anchor bolts, caulking, and bulb.
- Includes Arlington's Large Louvered Pagoda Light Fixture
- (2) combination KOs for a UL Listed enclosure