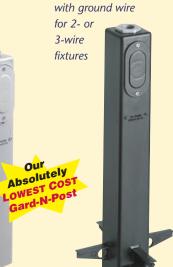

# **GPL19** 19.5" Height • Metal Bushing

| Item<br>No. | UPC/DCI/NAED<br>Mfg. #01 8997 | Color  | Unit<br>Pkg | Std<br>Pkg |
|-------------|-------------------------------|--------|-------------|------------|
| GPL19B      | 77000                         | Black  | 1           | 6          |
| GPL19BR     | 77001                         | Bronze | 1           | 6          |
| GPL19G      | 77002                         | Green  | 1           | 6          |
| GPL19W      | 77003                         | White  | 1           | 6          |

Includes: Access panel cover, gasket, installed 3/4" x 1/2" NPT metal grounding bushing and locknut with copper ground wire for fixture installation.