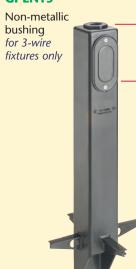

## Gard-N-Post low profile supports just for 2- and 3-wire fixtures

Installing an outdoor light fixture is easier, and less expensive with Arlington's low cost Gard-N-Posts.

The GPLN series low profile support is designed for 3-wire light fixtures. They come with a 3/4" NPT threaded opening, and an installed 3/4 x 1/2 non-metallic reducing bushing for use with 1/2" or 3/4" NPT fixtures.

#### **GPLN19**

3/4" x 1/2" reducing bushing w/ 1/2" NPT opening

Cover with 1/2" KO or photocell

Built-in stabilizers
No loose parts.
No assembly required.

#### **GPLN19 19.5" Height • Non-Metallic Bushing**

|          | PC/DCI/NAED<br>fg. #01 8997 | Color  | Unit<br>Pkg | Std<br>Pkg |
|----------|-----------------------------|--------|-------------|------------|
| GPLN19B  | 76190                       | Black  | 6           | 6          |
| GPLN19BR | 76192                       | Bronze | 6           | 6          |

GPLN19 &
GPLN15GR
Include: Access
panel cover, gasket,
3/4" x 1/2" NPT
non-metallic bushing
for fixture installation.