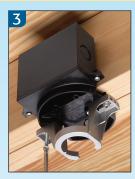

## **Installation Instructions**

 Position box alongside joist. Tighten center screw, mounting box to joist.

Position mounting bracket over locator posts to assure proper position.

Remove captive bracket installation screws. Use them to mount fan/ fixture bracket.