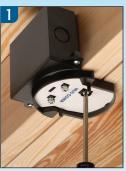

## **Installation Instructions**

 Position box alongside joist. Tighten center screw, mounting box to joist.

Position mounting bracket over locator posts to assure proper position.

Remove captive bracket installation screws. Use them to mount fan/ fixture bracket.