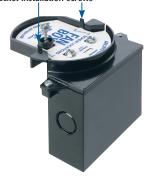

# Fan & Fixture Mounting Box

Our deepest L-shaped fan/fixture box mounts securely to single or double joists with a shipped-inplace center screw.

Locator posts for positioning of bracket installation screws

### **FEATURES AND BENEFITS**

- No loose parts to misplace totally self-contained!
- Arlington's deepest fan box!
- · Easy wire access
- Locator posts assure proper positioning of fan/fixture bracket
- Fan/fixture installation screws are parked...ready for easy fan/fixture bracket installation!
- UL rated: 70 lb. fan, 200 lb. fixture; CSA rated: 50 lb. fan/fixture