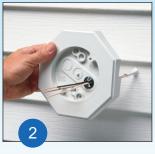

#### on Siding

1/4" &

5/16" LAP

& 5/16

1/2" LAP

1/2" LAP

Select location for light fixture and caulk opening around cable.

Remove knockout from electrical box and insert cable connector. Push cable through connector and position mounting block onto siding.