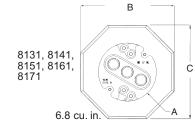

| CATALOG<br>NUMBER | UPC/DCI/NAED<br>MFG #018997 | SIDING<br>TYPE                    | UNIT<br>PKG |    | DIM<br>A                   | DIM<br>B | DIM<br>C |
|-------------------|-----------------------------|-----------------------------------|-------------|----|----------------------------|----------|----------|
| 8131              | 08131                       | 1/4" & 5/16"<br>Siding & Shingles | 1           | 10 | 4" DIAMETER<br>X 1/2" DEEP | 6.625    | 6.625    |
| 8141              | 10751                       | 1/2" Lap                          | 1           | 10 | 4" DIAMETER<br>X 1/2" DEEP | 6.625    | 6.625    |
| 8141DBL           | 54524                       | 1/2" Lap Double                   | 1           | 10 | 4" DIAMETER<br>X 1/2" DEEP | 6.900    | 10.200   |
| 8151              | 10753                       | 5/8" Lap                          | 1           | 10 | 4" DIAMETER<br>X 1/2" DEEP | 6.625    | 6.625    |
| 8161              | 08161                       | Flat Surfaces                     | 1           | 10 | 4" DIAMETER<br>X 1/2" DEEP | 6.625    | 6.625    |
| 8171              | 10757                       | Dutch Lap                         | 1           | 10 | 4" DIAMETER<br>X 1/2" DEEP | 6.625    | 6.625    |