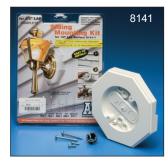

# Siding Mounting Kits with Built-in Box

For smooth vertical mounting of light fixtures on all siding types. Kit includes mounting block with built-in electrical box, NM cable connector, and 4 screws. Paintable, UV rated plastic for long outdoor life.

### Features and Benefits

- Mounts light fixtures on all siding types, including T-111, HardiePlank® Lap Siding, and flat surfaces
- Fast and easy to install after siding is up
- · Textured, paintable surface
- NM cable connector included
- Built-in electrical box design ensures UL listed installation

| CATALOG<br>NUMBER | UPC/DCI/NAED<br>MFG #018997 | SIDING<br>TYPE                    | UNIT<br>PKG |    | DIM<br>A                   | DIM<br>B | DIM<br>C |
|-------------------|-----------------------------|-----------------------------------|-------------|----|----------------------------|----------|----------|
| 8131              | 08131                       | 1/4" & 5/16"<br>Siding & Shingles | 1           | 10 | 4" DIAMETER<br>X 1/2" DEEP | 6.625    | 6.625    |
| 8141              | 10751                       | 1/2" Lap                          | 1           | 10 | 4" DIAMETER<br>X 1/2" DEEP | 6.625    | 6.625    |
| 8141DBL           | 54524                       | 1/2" Lap Double                   | 1           | 10 | 4" DIAMETER<br>X 1/2" DEEP | 6.900    | 10.200   |
| 8151              | 10753                       | 5/8" Lap                          | 1           | 10 | 4" DIAMETER<br>X 1/2" DEEP | 6.625    | 6.625    |
| 8161              | 08161                       | Flat Surfaces                     | 1           | 10 | 4" DIAMETER<br>X 1/2" DEEP | 6.625    | 6.625    |
| 8171              | 10757                       | Dutch Lap                         | 1           | 10 | 4" DIAMETER<br>X 1/2" DEEP | 6.625    | 6.625    |