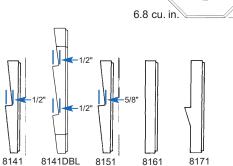

Add suffix "GC" to Catalog # when ordering in Canada, for example 8141GC.

5/8"

#### Installation Instructions

**FLAT** 

DUTCH

LAP

#### on Siding

1/4" &

5/16" LAP

& 5/16

1/2" LAP

1/2" LAP

Select location for light fixture and caulk opening around cable.

Remove knockout from electrical box and insert cable connector. Push cable through connector and position mounting block onto siding.