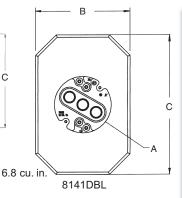

| CATALOG<br>NUMBER | UPC/DCI/NAED<br>MFG #018997 | SIDING<br>TYPE                    | UNIT<br>PKG |    | DIM<br>A                   | DIM<br>B | DIM<br>C |
|-------------------|-----------------------------|-----------------------------------|-------------|----|----------------------------|----------|----------|
| 8131              | 08131                       | 1/4" & 5/16"<br>Siding & Shingles | 1           | 10 | 4" DIAMETER<br>X 1/2" DEEP | 6.625    | 6.625    |
| 8141              | 10751                       | 1/2" Lap                          | 1           | 10 | 4" DIAMETER<br>X 1/2" DEEP | 6.625    | 6.625    |
| 8141DBL           | 54524                       | 1/2" Lap Double                   | 1           | 10 | 4" DIAMETER<br>X 1/2" DEEP | 6.900    | 10.200   |
| 8151              | 10753                       | 5/8" Lap                          | 1           | 10 | 4" DIAMETER<br>X 1/2" DEEP | 6.625    | 6.625    |
| 8161              | 08161                       | Flat Surfaces                     | 1           | 10 | 4" DIAMETER<br>X 1/2" DEEP | 6.625    | 6.625    |
| 8171              | 10757                       | Dutch Lap                         | 1           | 10 | 4" DIAMETER<br>X 1/2" DEEP | 6.625    | 6.625    |

Add suffix "GC" to Catalog # when ordering in Canada, for example 8141GC.

5/8"