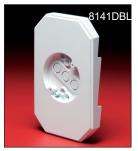

| CATALOG<br>NUMBER | UPC/DCI/NAED<br>MFG #018997 | SIDING<br>TYPE                    | UNIT<br>PKG |    | DIM<br>A                   | DIM<br>B | DIM<br>C |
|-------------------|-----------------------------|-----------------------------------|-------------|----|----------------------------|----------|----------|
| 8131              | 08131                       | 1/4" & 5/16"<br>Siding & Shingles | 1           | 10 | 4" DIAMETER<br>X 1/2" DEEP | 6.625    | 6.625    |
| 8141              | 10751                       | 1/2" Lap                          | 1           | 10 | 4" DIAMETER<br>X 1/2" DEEP | 6.625    | 6.625    |
| 8141DBL           | 54524                       | 1/2" Lap Double                   | 1           | 10 | 4" DIAMETER<br>X 1/2" DEEP | 6.900    | 10.200   |
| 8151              | 10753                       | 5/8" Lap                          | 1           | 10 | 4" DIAMETER<br>X 1/2" DEEP | 6.625    | 6.625    |
| 8161              | 08161                       | Flat Surfaces                     | 1           | 10 | 4" DIAMETER<br>X 1/2" DEEP | 6.625    | 6.625    |
| 8171              | 10757                       | Dutch Lap                         | 1           | 10 | 4" DIAMETER<br>X 1/2" DEEP | 6.625    | 6.625    |