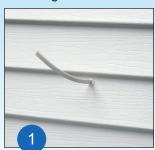

#### on Siding

1/4" &

5/16" LAP

& 5/16

1/2" LAP

1/2" LAP

Select location for light fixture and caulk opening around cable.

Remove knockout from electrical box and insert cable connector. Push cable through connector and position mounting block onto siding.