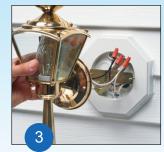

Secure mounting block with provided screws. Install fixture per manufacturer's instructions.

L-4