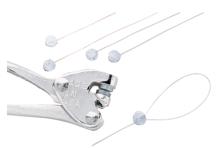

### **Lead Seals**

- 12" wires with pre-fitted lead seals fit easily around pipes or valves
- Use with Hand Sealing Press (not included)

| Catalog # | Description       | Qty. |
|-----------|-------------------|------|
| 23301     | Copper Lead Seals | 250  |