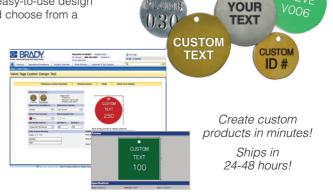

### **Create Custom Valve Tags Online**

Design your facility's Valve Tags with this easy-to-use design tool. Enter multiple lines of custom text, and choose from a variety of styles, sizes and materials.

- Choose Stamped or Engraved
- Up to 5 Material Choices
- Color and Numbering Options Available

Try the Custom Design Tool at www.BradylD.com!

#### Easy as 1, 2, 3!

- 1) Select your category
- 2) Customize your product
- 3) Add to your shopping cart