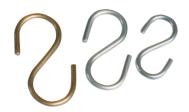

### Solid Brass "S" Hooks

 Standard package: 100 "S" Hooks, sold in full packages only

| Catalog # | Description       | For Valve<br>Stems<br>Up To | Qty. |
|-----------|-------------------|-----------------------------|------|
| 23305     | 1-3/4" O.D. Brass | 1/2"                        | 100  |
| 23304     | 1-1/2" O.D. Brass | 3⁄8"                        | 100  |
| 23303     | 1-1/4" O.D. Brass | 1/4"                        | 100  |