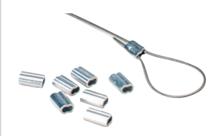

# Zinc Wire Clamps - Double Ferrule Design

• Use to secure or splice stainless steel wire

| Catalog # | Description      | Qty. |
|-----------|------------------|------|
| 38090     | Zinc Wire Clamps | 50   |

## Stainless Wire (48 mil)

 Stranded 48 mil stainless steel wire comes in a standard package of a 30' roll. For secure attachment, use with Brady's Zinc Clamps.

| Catalog # | Description                   | Qty. |
|-----------|-------------------------------|------|
| 38091     | Stainless Steel Wire (48 mil) | 30'  |