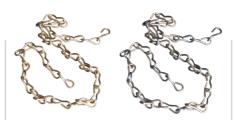

### #16 Jack Chain

- Approximately 25 links per foot
- Standard package: 50 feet of chain, sold in full packages only

| Catalog # | Description     | Qty.         |  |
|-----------|-----------------|--------------|--|
| 23308     | Brass #16       | 50' of chain |  |
| 98859     | Stainless Steel | 50' of chain |  |

### 4-1/2" Beaded Chain

- Extremely flexible 4-1/2" bead chain with locking link.
- Standard package contains 100 chains, sold in full packages only

| Catalog # | Description                | Qty. |
|-----------|----------------------------|------|
| 23306     | 4-1/2" long #6 Brass chain | 100  |