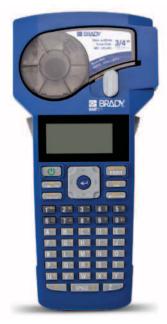

# **BMP**°21 LABEL PRINTER

### MEET THE NEWEST MEMBER OF YOUR CREW

Add the BMP@21 portable label printer to your team and you'll never look back. This thermal transfer printer creates clear, legible labels with industrial-strength staying power to withstand even the harshest environments.

Simple to operate and quick to print, it's the must-have labeling tool for voice and data comm, electrical and general industrial crews. Create your labels just once, knowing they'll stay stuck and stay legible for years ahead.

- Feature Include:
- · Intuitive operation, large display and backlight
- Prints on PermaSleeve® heat shrink sleeves, continuous self-laminating material and more
- Advanced serialization, barcoding, symbols and terminal block and patch panel options
- Label cutter with label retention holds printed labels until you need them
- Rugged construction withstands a 5 ft. drop