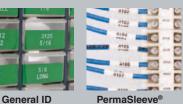

- Feature Include:
- · Intuitive operation, large display and backlight
- Prints on PermaSleeve® heat shrink sleeves, continuous self-laminating material and more
- Advanced serialization, barcoding, symbols and terminal block and patch panel options
- Label cutter with label retention holds printed labels until you need them
- Rugged construction withstands a 5 ft. drop

### An affordable label and wire marker printer designed for the tool box

Wire Marking Sleeves

Self-Laminating Labels

Safety Labels ...and many more!

Conditions