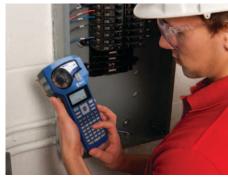

### MEET THE NEWEST MEMBER OF YOUR CREW

Add the BMP@21 portable label printer to your team and you'll never look back. This thermal transfer printer creates clear, legible labels with industrial-strength staying power to withstand even the harshest environments.

Simple to operate and quick to print, it's the must-have labeling tool for voice and data comm, electrical and general industrial crews. Create your labels just once, knowing they'll stay stuck and stay legible for years ahead.