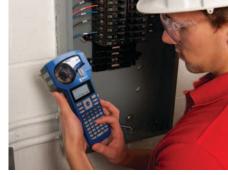

### MEET THE NEWEST MEMBER OF YOUR CREW

Add the BMP@21 portable label printer to your team and you'll never look back. This thermal transfer printer creates clear, legible labels with industrial-strength staying power to withstand even the harshest environments.

Simple to operate and quick to print, it's the must-have labeling tool for voice and data comm, electrical and general industrial crews. Create your labels just once, knowing they'll stay stuck and stay legible for years ahead.