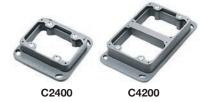

| If the box number is         | Extension Value | Use Collar Number |
|------------------------------|-----------------|-------------------|
| B2429, B2427, B2436 or B2437 | .81" (20.5)     | C2400*            |
| B2503, B2506                 | 1.06" (26.9)    | C2504*            |
| B2529, B2536, B2527 or B2537 | 1.06" (26.9)    | C2500*            |
| B4233                        | 1.03" (26.2)    | C4200*            |
| B4333                        | 1.03" (26.2)    | C4300*            |

Note: \*Only available as sets (collars and adapters). In cases where the adapter on the floor box is not damaged, and only stacking is required, discard the adapter and use only the collar. The adjustable collars listed above can be stacked as required to reach the floor surface. Longer screws will be required if more than one collar is stacked (screws not provided). These screws are commercially available. Flat head #12-24 UNC machine screw x (approx. length). Minor Upward Adjustments: Round or Rectangular cover frames (trim rings) may be stacked if the floor box is only slightly recessed below the floor surface.