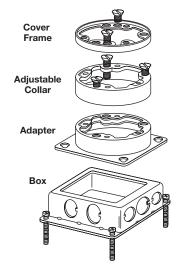

## Replacement Adjustable Collar

#### **Replacement Cover Frames**

S5016 S5017A

## Problem Solvers and Replacement Components Stacking (Adjustable) Collars and Frames

Designed to be used if floor box is set too low beneath the floor surface or the adjustable collar and/or adapter on the box is damaged.

Note: \*Only available as sets (collars and adapters). In cases where the adapter on the floor box is not damaged, and only stacking is required, discard the adapter and use only the collar. The adjustable collars listed above can be stacked as required to reach the floor surface. Longer screws will be required if more than one collar is stacked (screws not provided). These screws are commercially available. Flat head #12-24 UNC machine screw x (approx. length). Minor Upward Adjustments: Round or Rectangular cover frames (trim rings) may be stacked if the floor box is only slightly recessed below the floor surface.