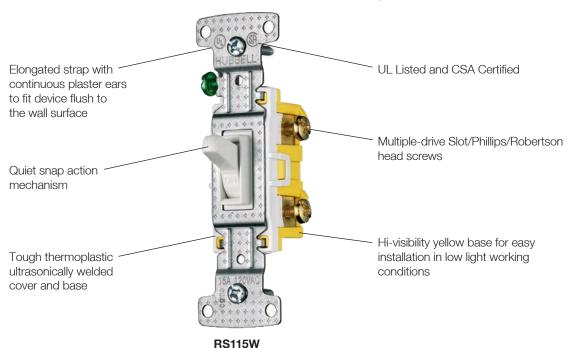

#### **Features**

Standard toggle switches provide the basic on/off control for home lighting and appliances.

- Tough thermoplastic with ultrasonically welded cover and base
- Elongated strap for easier wall box mounting
- Hi-visibility yellow base for easy installation
- Operating temperature: -20°C to 60°C
- UL Listed E3896, CSA Certified

## **Single Pole Toggle Switches**

| Description           | Single Pole                         | Single Pole                              | Single Pole,<br>Illuminated              |  |
|-----------------------|-------------------------------------|------------------------------------------|------------------------------------------|--|
| Termination           | Grounding,<br>Push and<br>Side Wire | Self-Grounding,<br>Push and<br>Side Wire | Self-Grounding,<br>Push and<br>Side Wire |  |
| Rating                | 15A 120V AC                         | 15A 120V AC                              | 15A 120V AC                              |  |
| Color                 |                                     |                                          |                                          |  |
| Clear                 | _<br>                               | -                                        | RS115ILC                                 |  |
| Black<br>Brown        | RS115BK<br>RS115                    | -<br>RS115S                              | _                                        |  |
| lvory                 | RS115I                              | RS115SI                                  | RS115ILI*                                |  |
| Light Almond<br>White | RS115LA<br>RS115W                   | RS115SLA<br>RS115SW                      | RS115ILLA*<br>RS115ILW*                  |  |