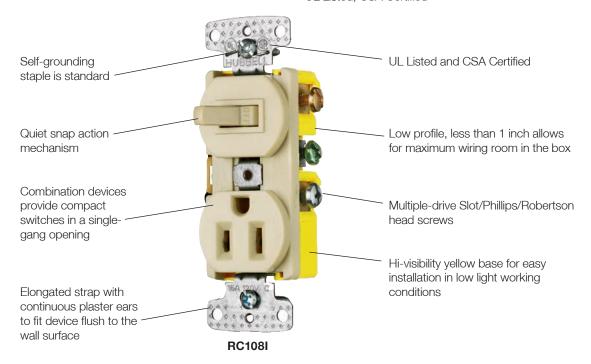

#### **Features**

Mini-toggles provide for multiple switches in a compact single gang. Maximize control while maintaining function and appearance.

- Low profile, less than 1 inch
- Self-grounding feature is standard
- Smooth toggle action
- Operating temperature: -20°C to 60°C
- UL Listed, CSA Certified