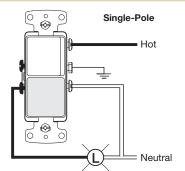

|  |
| Black        | _                            | _                            | <del>-</del>                                                       |  |
| Gray         | _                            | _                            | _                                                                  |  |
| lvory        | RCD109I**                    | RCD309I**                    | DD100NLIV**                                                        |  |
| Light Almond | RCD109LA**                   | RCD309LA**                   | DD100NLLA**                                                        |  |

RCD309W\*\*

- Note: \*See Technical section, page 10 for Tamper-Resistant description. 
\*\*Requires neutral wire.



RCD108W

RCD109W

## **Pilot Light Wiring Diagram**

White





RCD109W\*\*



DD100NLWH\*\*